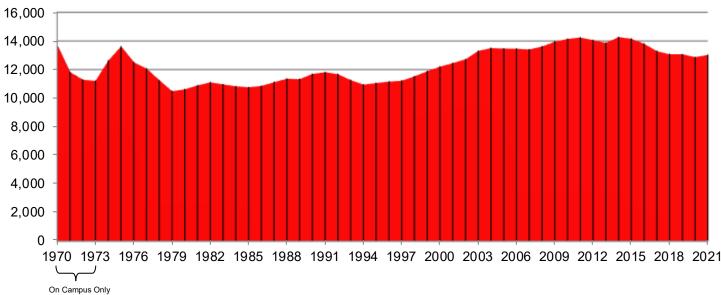

| <u>Students</u>                                                       | page |
|-----------------------------------------------------------------------|------|
| Student Summary                                                       | 27   |
| New Students:                                                         |      |
| Applications, Acceptances and Enrolled, Fall Terms 2008-2021          | 28   |
| New Freshman ACT Scores, Fall Terms 2017-2021                         | 30   |
| New Freshman ACT and SAT Scores, Fall Terms 2020-2021                 | 31   |
| New Freshman High School Percentile Rank, Fall Terms 2017-2021        | 32   |
| New Freshman High School Origins, Fall 2021                           | 33   |
| New Transfer Student Institutional Origins, Fall 2021                 | 34   |
| New Transfer Student Institutional Origins—Illinois Detail, Fall 2021 | 35   |
| New Transfer Student Institutional Origins—Missouri Detail, Fall 2021 | 36   |
| All Students:                                                         |      |
| Historic On-Campus and Off-Campus Headcounts, Fall Terms 1970-2021    | 38   |
| Historic Headcount and Full-Time-Equivalent, Fall Terms 1997-2021     | 40   |
| Enrollment and Gender Detail, Fall Terms 2017-2021                    | 42   |
| Race/Ethnic Status, Fall Terms 2017-2021                              | 44   |
| Age, Fall Terms 2017-2021                                             | 45   |
| Geographic Origins, Fall 2021                                         | 46   |
| Undergraduate Student Persistence and Completion:                     |      |
| Persistence of New Freshman Cohorts, Fall Terms 2011-2020             | 48   |
| Persistence of New Transfer Cohorts, Fall Terms 2015-2020             | 50   |
| Graduation Rates of New Freshman Cohorts by Years to Degree           | 52   |
| Matriculation Status, Baccalaureate Degree Recipients, FY 2011-2021   | 53   |
| Time-to-Degree, Baccalaureate Degree Recipients, FY 2017-2021         | 54   |