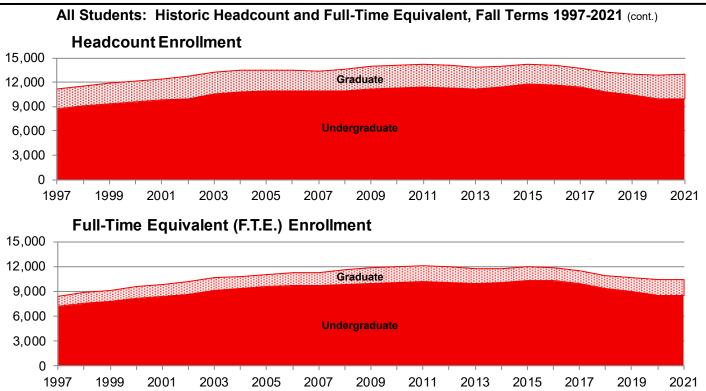

| <u>Students</u>                                                       | page |
|-----------------------------------------------------------------------|------|
| Student Summary                                                       | 27   |
| New Students:                                                         |      |
| Applications, Acceptances and Enrolled, Fall Terms 2008-2021          | 28   |
| New Freshman ACT Scores, Fall Terms 2017-2021                         | 30   |
| New Freshman ACT and SAT Scores, Fall Terms 2020-2021                 | 31   |
| New Freshman High School Percentile Rank, Fall Terms 2017-2021        | 32   |
| New Freshman High School Origins, Fall 2021                           | 33   |
| New Transfer Student Institutional Origins, Fall 2021                 | 34   |
| New Transfer Student Institutional Origins—Illinois Detail, Fall 2021 | 35   |
| New Transfer Student Institutional Origins—Missouri Detail, Fall 2021 | 36   |
| All Students:                                                         |      |
| Historic On-Campus and Off-Campus Headcounts, Fall Terms 1970-2021    | 38   |
| Historic Headcount and Full-Time-Equivalent, Fall Terms 1997-2021     | 40   |
| Enrollment and Gender Detail, Fall Terms 2017-2021                    | 42   |
| Race/Ethnic Status, Fall Terms 2017-2021                              | 44   |
| Age, Fall Terms 2017-2021                                             | 45   |
| Geographic Origins, Fall 2021                                         | 46   |
| Undergraduate Student Persistence and Completion:                     |      |
| Persistence of New Freshman Cohorts, Fall Terms 2011-2020             | 48   |
| Persistence of New Transfer Cohorts, Fall Terms 2015-2020             | 50   |
| Graduation Rates of New Freshman Cohorts by Years to Degree           | 52   |
| Matriculation Status, Baccalaureate Degree Recipients, FY 2011-2021   | 53   |
| Time-to-Degree, Baccalaureate Degree Recipients, FY 2017-2021         | 54   |