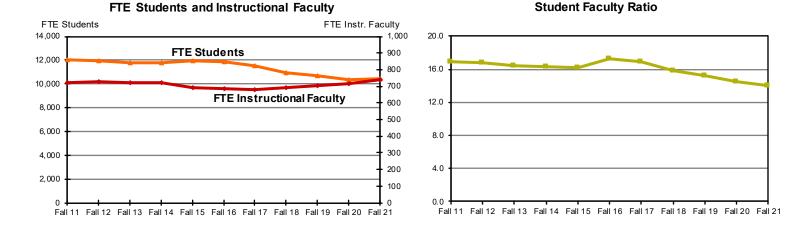

| Academic Programs and Instruction page                               |
|----------------------------------------------------------------------|
| Program and Instruction Summary57                                    |
| Academic Units, Academic Programs and Minors, Fiscal Year 202258     |
| Program Enrollments:                                                 |
| Historic, Fall Terms 2010-2021                                       |
| Undergraduate and Graduate, Fall 2021 63                             |
| Race/Ethnic Status and Gender, Fall Terms 2018-2021                  |
| Degrees Awarded:                                                     |
| Historic, <i>Fiscal Years 2010-2021</i>                              |
| Undergraduate and Graduate, Fiscal Year 2021                         |
| Race/Ethnic Status and Gender, Fiscal Years 2018-2021                |
| Instruction:                                                         |
| Historic State Funded Student Credit Hours, Fiscal Years 2011-202170 |
| Type of Faculty Appointments                                         |
| Class Meeting Patterns, Fiscal Years 2020-2021                       |
| Class Sizes, <i>Fall Term</i> s 2017-2021                            |
| FTE Students and Instructional Faculty, Fall Terms 2011-2021         |
| Use of Instructional Resources:                                      |
| Instructional Costs, Fiscal Years 1999-2018                          |
| Student Learning:                                                    |
| Benchmarks of Effective Educational Practice                         |

| Quick Reference                                                                                                                                                                                                                                                                                                                                                                                                                                                    |                                                                                                                                                                                                                                                                                       |                                                                                                                                                                                                                                                                                     |  |
|--------------------------------------------------------------------------------------------------------------------------------------------------------------------------------------------------------------------------------------------------------------------------------------------------------------------------------------------------------------------------------------------------------------------------------------------------------------------|---------------------------------------------------------------------------------------------------------------------------------------------------------------------------------------------------------------------------------------------------------------------------------------|-------------------------------------------------------------------------------------------------------------------------------------------------------------------------------------------------------------------------------------------------------------------------------------|--|
| Student Enrollment           Fall 2021           Headcount           FTE           Undergraduate         9,967           8,509           Freshman         24.3%           Sophomore         18.0%           Junior         23.1%           Senior         34.0%           Unclassified         0.6%           Graduate I & II         2,535         1,390           Dr's - Professional Prac         508         508           TOTAL         13.010         10.408 | Instruction<br>Fall 2021<br>Median Class Size<br>Courses Below 300 Level 18<br>300 & 400 Level Courses 15<br>500 & 600 Level Courses 9<br>Fall 2020 FTE Student/FTE Faculty Ratio 14.5<br>Fall 2021 FTE Student/FTE Faculty Ratio 14.0<br>Tuition and Fees<br>Academic Year 2021-2022 | Original Operating BudgetFiscal Year 2021-2022Appropriated FundsGeneral Revenue\$ 58,491,000Income Funds110,699,600Non-AppropriatedGrants & Contracts45,693,152Indirect Cost Recovery3,420,763Revenue Bond Operations39,832,657Self-Supporting Activities49,991,472TOTAL308,128,644 |  |
| FY 2021 Unduplicated Headcount 15,058                                                                                                                                                                                                                                                                                                                                                                                                                              | Resident         Non-Resident           Undergraduate         \$ 12,219         \$ 25,904           Graduate         10,632         22,865           Dental Medicine         35,989         74,987           Pharmacy         27,597         32,417                                   | Employee Headcount           Fall 2021           Faculty Rank (with or w/o administrative title)         1,032           Administrative/Prof. (w/o faculty rank)         352           Civil Service         1.017                                                                  |  |
| Fiscal Year 2021Baccalaureate2,267Began as New Freshman55.2%Began as New Transfer44.1%Began as Non-Degree0.7%Post-Baccalaureate Certificate9                                                                                                                                                                                                                                                                                                                       | Room and BoardAcademic Year 2021-2022Room Charge\$ 6,290Board Charge (light plan)3,560                                                                                                                                                                                                | Civil Service1,017TOTAL2,401Grad Assistants/Dental Residents591Student Workers1,023                                                                                                                                                                                                 |  |
| Master's       692         Post-Master's Certificate       27         Doctor's – Professional Practice       134         Doctor's – Research & Doctor's – Other       77         TOTAL       3,206                                                                                                                                                                                                                                                                 | On-Campus Housing<br>Fall 2021<br>Residence Cougar<br>Students Living on Campus Halls Village<br>Undergraduate 1,713 721<br>Graduate & Dr's - Prof Prac 16 100<br>% of New Freshmen living on campus: 58.0%                                                                           | Full-Time Instructional Faculty<br>Fall 2021Headcount644Tenured or Eligible69%With Doctorate75%With Terminal Degree79%                                                                                                                                                              |  |