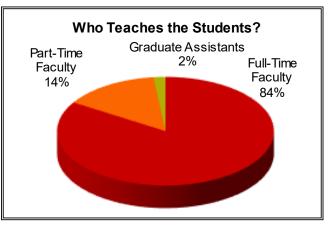

At SIUE more than 900 faculty members engage in instruction, research, and public service. Though each of these activities enhances students' academic opportunities, it is through instruction that students benefit most directly. Almost eighty percent of the faculty possess terminal degrees earned at universities in the United States and abroad. In 2021, faculty and staff received 182 grants and contracts totaling \$28.4 million. The University emphasizes the instructional responsibilities of the faculty.