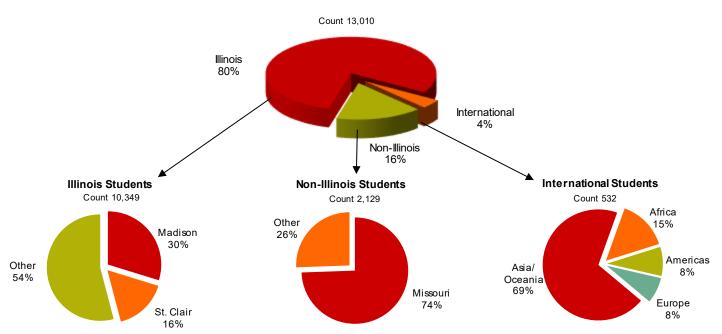

| <u>Students</u>                                                       | page |
|-----------------------------------------------------------------------|------|
| Student Summary                                                       | 27   |
| New Students:                                                         |      |
| Applications, Acceptances and Enrolled, Fall Terms 2008-2021          | 28   |
| New Freshman ACT Scores, Fall Terms 2017-2021                         | 30   |
| New Freshman ACT and SAT Scores, Fall Terms 2020-2021                 | 31   |
| New Freshman High School Percentile Rank, Fall Terms 2017-2021        | 32   |
| New Freshman High School Origins, Fall 2021                           | 33   |
| New Transfer Student Institutional Origins, Fall 2021                 | 34   |
| New Transfer Student Institutional Origins—Illinois Detail, Fall 2021 | 35   |
| New Transfer Student Institutional Origins—Missouri Detail, Fall 2021 | 36   |
| All Students:                                                         |      |
| Historic On-Campus and Off-Campus Headcounts, Fall Terms 1970-2021    | 38   |
| Historic Headcount and Full-Time-Equivalent, Fall Terms 1997-2021     | 40   |
| Enrollment and Gender Detail, Fall Terms 2017-2021                    | 42   |
| Race/Ethnic Status, Fall Terms 2017-2021                              | 44   |
| Age, Fall Terms 2017-2021                                             | 45   |
| Geographic Origins, Fall 2021                                         | 46   |
| Undergraduate Student Persistence and Completion:                     |      |
| Persistence of New Freshman Cohorts, Fall Terms 2011-2020             | 48   |
| Persistence of New Transfer Cohorts, Fall Terms 2015-2020             | 50   |
| Graduation Rates of New Freshman Cohorts by Years to Degree           | 52   |
| Matriculation Status, Baccalaureate Degree Recipients, FY 2011-2021   | 53   |
| Time-to-Degree, Baccalaureate Degree Recipients, FY 2017-2021         | 54   |

| Quick Reference                                                                                                                                                                                                                                                                                                                                                                                                                                                    |                                                                                                                                                                                                                                                                                       |                                                                                                                                                                                                                                                                                     |  |
|--------------------------------------------------------------------------------------------------------------------------------------------------------------------------------------------------------------------------------------------------------------------------------------------------------------------------------------------------------------------------------------------------------------------------------------------------------------------|---------------------------------------------------------------------------------------------------------------------------------------------------------------------------------------------------------------------------------------------------------------------------------------|-------------------------------------------------------------------------------------------------------------------------------------------------------------------------------------------------------------------------------------------------------------------------------------|--|
| Student Enrollment           Fall 2021           Headcount           FTE           Undergraduate         9,967           8,509           Freshman         24.3%           Sophomore         18.0%           Junior         23.1%           Senior         34.0%           Unclassified         0.6%           Graduate I & II         2,535         1,390           Dr's - Professional Prac         508         508           TOTAL         13.010         10.408 | Instruction<br>Fall 2021<br>Median Class Size<br>Courses Below 300 Level 18<br>300 & 400 Level Courses 15<br>500 & 600 Level Courses 9<br>Fall 2020 FTE Student/FTE Faculty Ratio 14.5<br>Fall 2021 FTE Student/FTE Faculty Ratio 14.0<br>Tuition and Fees<br>Academic Year 2021-2022 | Original Operating BudgetFiscal Year 2021-2022Appropriated FundsGeneral Revenue\$ 58,491,000Income Funds110,699,600Non-AppropriatedGrants & Contracts45,693,152Indirect Cost Recovery3,420,763Revenue Bond Operations39,832,657Self-Supporting Activities49,991,472TOTAL308,128,644 |  |
| FY 2021 Unduplicated Headcount 15,058                                                                                                                                                                                                                                                                                                                                                                                                                              | Resident         Non-Resident           Undergraduate         \$ 12,219         \$ 25,904           Graduate         10,632         22,865           Dental Medicine         35,989         74,987           Pharmacy         27,597         32,417                                   | Employee Headcount           Fall 2021           Faculty Rank (with or w/o administrative title)         1,032           Administrative/Prof. (w/o faculty rank)         352           Civil Service         1.017                                                                  |  |
| Fiscal Year 2021Baccalaureate2,267Began as New Freshman55.2%Began as New Transfer44.1%Began as Non-Degree0.7%Post-Baccalaureate Certificate9                                                                                                                                                                                                                                                                                                                       | Room and BoardAcademic Year 2021-2022Room Charge\$ 6,290Board Charge (light plan)3,560                                                                                                                                                                                                | Civil Service1,017TOTAL2,401Grad Assistants/Dental Residents591Student Workers1,023                                                                                                                                                                                                 |  |
| Master's       692         Post-Master's Certificate       27         Doctor's – Professional Practice       134         Doctor's – Research & Doctor's – Other       77         TOTAL       3,206                                                                                                                                                                                                                                                                 | On-Campus Housing<br>Fall 2021<br>Residence Cougar<br>Students Living on Campus Halls Village<br>Undergraduate 1,713 721<br>Graduate & Dr's - Prof Prac 16 100<br>% of New Freshmen living on campus: 58.0%                                                                           | Full-Time Instructional Faculty<br>Fall 2021Headcount644Tenured or Eligible69%With Doctorate75%With Terminal Degree79%                                                                                                                                                              |  |