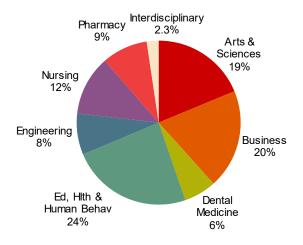

| Academic Programs and Instruction page                               |
|----------------------------------------------------------------------|
| Program and Instruction Summary57                                    |
| Academic Units, Academic Programs and Minors, Fiscal Year 202258     |
| Program Enrollments:                                                 |
| Historic, Fall Terms 2010-2021                                       |
| Undergraduate and Graduate, Fall 2021 63                             |
| Race/Ethnic Status and Gender, Fall Terms 2018-2021                  |
| Degrees Awarded:                                                     |
| Historic, <i>Fiscal Years 2010-2021</i>                              |
| Undergraduate and Graduate, Fiscal Year 2021                         |
| Race/Ethnic Status and Gender, Fiscal Years 2018-2021                |
| Instruction:                                                         |
| Historic State Funded Student Credit Hours, Fiscal Years 2011-202170 |
| Type of Faculty Appointments                                         |
| Class Meeting Patterns, Fiscal Years 2020-2021                       |
| Class Sizes, <i>Fall Term</i> s 2017-2021                            |
| FTE Students and Instructional Faculty, Fall Terms 2011-2021         |
| Use of Instructional Resources:                                      |
| Instructional Costs, Fiscal Years 1999-2018                          |
| Student Learning:                                                    |
| Benchmarks of Effective Educational Practice                         |