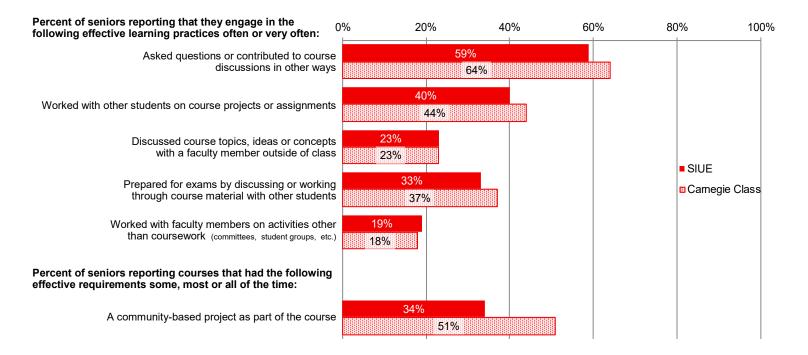

| Academic Programs and Instruction page                               |
|----------------------------------------------------------------------|
| Program and Instruction Summary57                                    |
| Academic Units, Academic Programs and Minors, Fiscal Year 202258     |
| Program Enrollments:                                                 |
| Historic, Fall Terms 2010-2021                                       |
| Undergraduate and Graduate, Fall 2021 63                             |
| Race/Ethnic Status and Gender, Fall Terms 2018-2021                  |
| Degrees Awarded:                                                     |
| Historic, <i>Fiscal Years 2010-2021</i>                              |
| Undergraduate and Graduate, Fiscal Year 2021                         |
| Race/Ethnic Status and Gender, Fiscal Years 2018-2021                |
| Instruction:                                                         |
| Historic State Funded Student Credit Hours, Fiscal Years 2011-202170 |
| Type of Faculty Appointments                                         |
| Class Meeting Patterns, Fiscal Years 2020-2021                       |
| Class Sizes, <i>Fall Term</i> s 2017-2021                            |
| FTE Students and Instructional Faculty, Fall Terms 2011-2021         |
| Use of Instructional Resources:                                      |
| Instructional Costs, Fiscal Years 1999-2018                          |
| Student Learning:                                                    |
| Benchmarks of Effective Educational Practice                         |