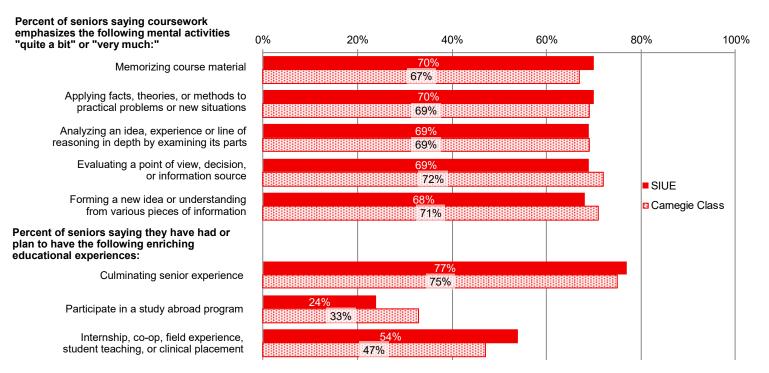

| Academic Programs and Instruction page                               |
|----------------------------------------------------------------------|
| Program and Instruction Summary57                                    |
| Academic Units, Academic Programs and Minors, Fiscal Year 202258     |
| Program Enrollments:                                                 |
| Historic, Fall Terms 2010-2021                                       |
| Undergraduate and Graduate, Fall 2021 63                             |
| Race/Ethnic Status and Gender, Fall Terms 2018-2021                  |
| Degrees Awarded:                                                     |
| Historic, <i>Fiscal Years 2010-2021</i>                              |
| Undergraduate and Graduate, Fiscal Year 2021                         |
| Race/Ethnic Status and Gender, Fiscal Years 2018-2021                |
| Instruction:                                                         |
| Historic State Funded Student Credit Hours, Fiscal Years 2011-202170 |
| Type of Faculty Appointments                                         |
| Class Meeting Patterns, Fiscal Years 2020-2021                       |
| Class Sizes, <i>Fall Term</i> s 2017-2021                            |
| FTE Students and Instructional Faculty, Fall Terms 2011-2021         |
| Use of Instructional Resources:                                      |
| Instructional Costs, Fiscal Years 1999-2018                          |
| Student Learning:                                                    |
| Benchmarks of Effective Educational Practice                         |