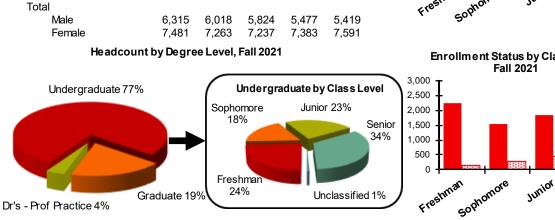

| Quick Reference                                                                                                                                                                                                                                                                                                                                                                                                                                                    |                                                                                                                                                                                                                                                                                       |                                                                                                                                                                                                                                                                                     |  |
|--------------------------------------------------------------------------------------------------------------------------------------------------------------------------------------------------------------------------------------------------------------------------------------------------------------------------------------------------------------------------------------------------------------------------------------------------------------------|---------------------------------------------------------------------------------------------------------------------------------------------------------------------------------------------------------------------------------------------------------------------------------------|-------------------------------------------------------------------------------------------------------------------------------------------------------------------------------------------------------------------------------------------------------------------------------------|--|
| Student Enrollment           Fall 2021           Headcount           FTE           Undergraduate         9,967           8,509           Freshman         24.3%           Sophomore         18.0%           Junior         23.1%           Senior         34.0%           Unclassified         0.6%           Graduate I & II         2,535         1,390           Dr's - Professional Prac         508         508           TOTAL         13.010         10.408 | Instruction<br>Fall 2021<br>Median Class Size<br>Courses Below 300 Level 18<br>300 & 400 Level Courses 15<br>500 & 600 Level Courses 9<br>Fall 2020 FTE Student/FTE Faculty Ratio 14.5<br>Fall 2021 FTE Student/FTE Faculty Ratio 14.0<br>Tuition and Fees<br>Academic Year 2021-2022 | Original Operating BudgetFiscal Year 2021-2022Appropriated FundsGeneral Revenue\$ 58,491,000Income Funds110,699,600Non-AppropriatedGrants & Contracts45,693,152Indirect Cost Recovery3,420,763Revenue Bond Operations39,832,657Self-Supporting Activities49,991,472TOTAL308,128,644 |  |
| FY 2021 Unduplicated Headcount 15,058                                                                                                                                                                                                                                                                                                                                                                                                                              | Resident         Non-Resident           Undergraduate         \$ 12,219         \$ 25,904           Graduate         10,632         22,865           Dental Medicine         35,989         74,987           Pharmacy         27,597         32,417                                   | Employee Headcount           Fall 2021           Faculty Rank (with or w/o administrative title)         1,032           Administrative/Prof. (w/o faculty rank)         352           Civil Service         1.017                                                                  |  |
| Fiscal Year 2021Baccalaureate2,267Began as New Freshman55.2%Began as New Transfer44.1%Began as Non-Degree0.7%Post-Baccalaureate Certificate9                                                                                                                                                                                                                                                                                                                       | Room and BoardAcademic Year 2021-2022Room Charge\$ 6,290Board Charge (light plan)3,560                                                                                                                                                                                                | Civil Service1,017TOTAL2,401Grad Assistants/Dental Residents591Student Workers1,023                                                                                                                                                                                                 |  |
| Master's       692         Post-Master's Certificate       27         Doctor's – Professional Practice       134         Doctor's – Research & Doctor's – Other       77         TOTAL       3,206                                                                                                                                                                                                                                                                 | On-Campus Housing<br>Fall 2021<br>Residence Cougar<br>Students Living on Campus Halls Village<br>Undergraduate 1,713 721<br>Graduate & Dr's - Prof Prac 16 100<br>% of New Freshmen living on campus: 58.0%                                                                           | Full-Time Instructional Faculty<br>Fall 2021Headcount644Tenured or Eligible69%With Doctorate75%With Terminal Degree79%                                                                                                                                                              |  |