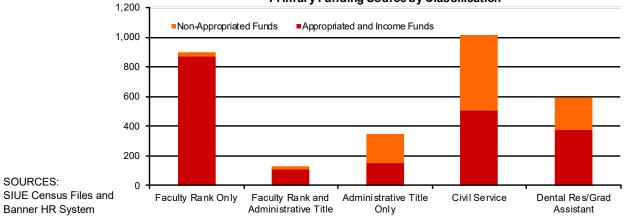

| Faculty and Staff                                                  | page  |
|--------------------------------------------------------------------|-------|
| Faculty and Staff Summary                                          | 81    |
| All Employees:                                                     |       |
| Historic, Fall 2002-2021                                           | 82    |
| Primary Funding Source, Fall 2021                                  | 85    |
| Race/Ethnic Status and Gender, Fall 2018-2021                      | 86    |
| New Full-time Hires, Race/Ethnic Status and Gender, Fall 2018-2021 | 88    |
| Full-time Instructional Faculty:                                   |       |
| Graphic Profile: Fall 2021                                         | 90    |
| Fall 2011-2021                                                     | 91    |
| Rank and Gender, Fall 2011-2021                                    | 92    |
| Tenure Status, <i>Fall 2011-2021</i>                               | 94    |
| Highest Degree Held, Fall 2011-2021                                | 96    |
| Age, Fall 2011-2021                                                | 98    |
| Average Annualized Salary by Rank, Fall 2017-2021                  | . 100 |
| Source of Faculty Terminal Degrees, Fall 2021                      | . 101 |
| Outstanding Faculty and Staff Awards                               | . 102 |