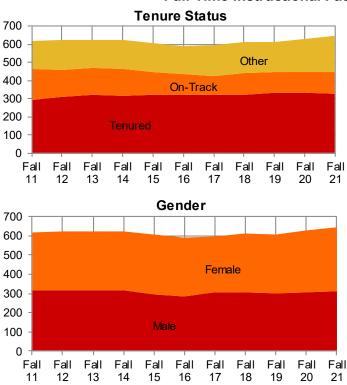

| Faculty and Staff                                                  | page  |
|--------------------------------------------------------------------|-------|
| Faculty and Staff Summary                                          | 81    |
| All Employees:                                                     |       |
| Historic, Fall 2002-2021                                           | 82    |
| Primary Funding Source, Fall 2021                                  | 85    |
| Race/Ethnic Status and Gender, Fall 2018-2021                      | 86    |
| New Full-time Hires, Race/Ethnic Status and Gender, Fall 2018-2021 | 88    |
| Full-time Instructional Faculty:                                   |       |
| Graphic Profile: Fall 2021                                         | 90    |
| Fall 2011-2021                                                     | 91    |
| Rank and Gender, Fall 2011-2021                                    | 92    |
| Tenure Status, <i>Fall 2011-2021</i>                               | 94    |
| Highest Degree Held, Fall 2011-2021                                | 96    |
| Age, Fall 2011-2021                                                | 98    |
| Average Annualized Salary by Rank, Fall 2017-2021                  | . 100 |
| Source of Faculty Terminal Degrees, Fall 2021                      | . 101 |
| Outstanding Faculty and Staff Awards                               | . 102 |