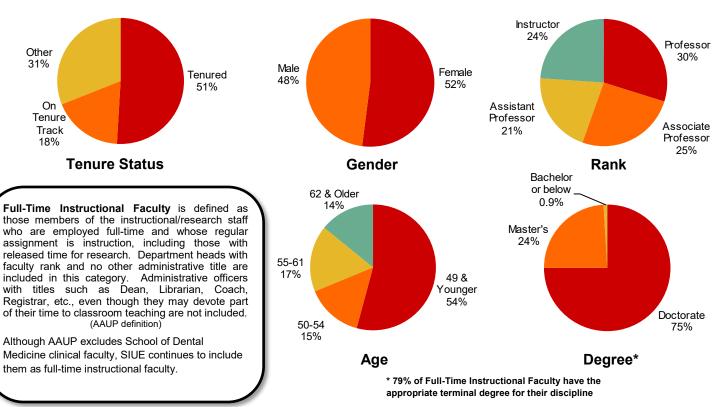

| Faculty and Staff                                                  | page  |
|--------------------------------------------------------------------|-------|
| Faculty and Staff Summary                                          | 81    |
| All Employees:                                                     |       |
| Historic, Fall 2002-2021                                           | 82    |
| Primary Funding Source, Fall 2021                                  | 85    |
| Race/Ethnic Status and Gender, Fall 2018-2021                      | 86    |
| New Full-time Hires, Race/Ethnic Status and Gender, Fall 2018-2021 | 88    |
| Full-time Instructional Faculty:                                   |       |
| Graphic Profile: Fall 2021                                         | 90    |
| Fall 2011-2021                                                     | 91    |
| Rank and Gender, Fall 2011-2021                                    | 92    |
| Tenure Status, <i>Fall 2011-2021</i>                               | 94    |
| Highest Degree Held, Fall 2011-2021                                | 96    |
| Age, Fall 2011-2021                                                | 98    |
| Average Annualized Salary by Rank, Fall 2017-2021                  | . 100 |
| Source of Faculty Terminal Degrees, Fall 2021                      | . 101 |
| Outstanding Faculty and Staff Awards                               | . 102 |

| Quick Reference                                                                                                                                                                                                                                                                                                                                                                                                                                                    |                                                                                                                                                                                                                                                                                       |                                                                                                                                                                                                                                                                                     |  |
|--------------------------------------------------------------------------------------------------------------------------------------------------------------------------------------------------------------------------------------------------------------------------------------------------------------------------------------------------------------------------------------------------------------------------------------------------------------------|---------------------------------------------------------------------------------------------------------------------------------------------------------------------------------------------------------------------------------------------------------------------------------------|-------------------------------------------------------------------------------------------------------------------------------------------------------------------------------------------------------------------------------------------------------------------------------------|--|
| Student Enrollment           Fall 2021           Headcount           FTE           Undergraduate         9,967           8,509           Freshman         24.3%           Sophomore         18.0%           Junior         23.1%           Senior         34.0%           Unclassified         0.6%           Graduate I & II         2,535         1,390           Dr's - Professional Prac         508         508           TOTAL         13.010         10.408 | Instruction<br>Fall 2021<br>Median Class Size<br>Courses Below 300 Level 18<br>300 & 400 Level Courses 15<br>500 & 600 Level Courses 9<br>Fall 2020 FTE Student/FTE Faculty Ratio 14.5<br>Fall 2021 FTE Student/FTE Faculty Ratio 14.0<br>Tuition and Fees<br>Academic Year 2021-2022 | Original Operating BudgetFiscal Year 2021-2022Appropriated FundsGeneral Revenue\$ 58,491,000Income Funds110,699,600Non-AppropriatedGrants & Contracts45,693,152Indirect Cost Recovery3,420,763Revenue Bond Operations39,832,657Self-Supporting Activities49,991,472TOTAL308,128,644 |  |
| FY 2021 Unduplicated Headcount 15,058                                                                                                                                                                                                                                                                                                                                                                                                                              | Resident         Non-Resident           Undergraduate         \$ 12,219         \$ 25,904           Graduate         10,632         22,865           Dental Medicine         35,989         74,987           Pharmacy         27,597         32,417                                   | Employee Headcount           Fall 2021           Faculty Rank (with or w/o administrative title)         1,032           Administrative/Prof. (w/o faculty rank)         352           Civil Service         1.017                                                                  |  |
| Fiscal Year 2021Baccalaureate2,267Began as New Freshman55.2%Began as New Transfer44.1%Began as Non-Degree0.7%Post-Baccalaureate Certificate9                                                                                                                                                                                                                                                                                                                       | Room and BoardAcademic Year 2021-2022Room Charge\$ 6,290Board Charge (light plan)3,560                                                                                                                                                                                                | Civil Service1,017TOTAL2,401Grad Assistants/Dental Residents591Student Workers1,023                                                                                                                                                                                                 |  |
| Master's       692         Post-Master's Certificate       27         Doctor's – Professional Practice       134         Doctor's – Research & Doctor's – Other       77         TOTAL       3,206                                                                                                                                                                                                                                                                 | On-Campus Housing<br>Fall 2021<br>Residence Cougar<br>Students Living on Campus Halls Village<br>Undergraduate 1,713 721<br>Graduate & Dr's - Prof Prac 16 100<br>% of New Freshmen living on campus: 58.0%                                                                           | Full-Time Instructional Faculty<br>Fall 2021Headcount644Tenured or Eligible69%With Doctorate75%With Terminal Degree79%                                                                                                                                                              |  |