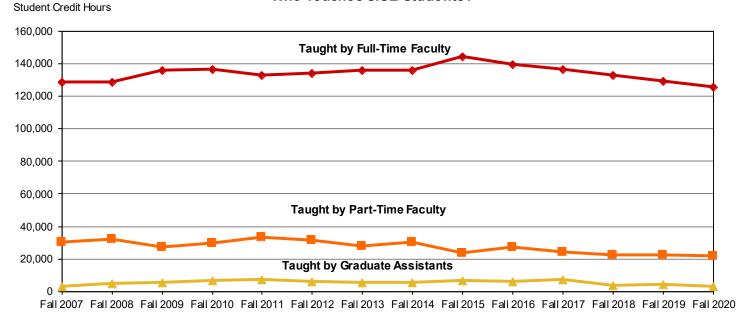

| Academic Programs and Instruction page                               |
|----------------------------------------------------------------------|
| Program and Instruction Summary57                                    |
| Academic Units, Academic Programs and Minors, Fiscal Year 202258     |
| Program Enrollments:                                                 |
| Historic, Fall Terms 2010-2021                                       |
| Undergraduate and Graduate, Fall 2021 63                             |
| Race/Ethnic Status and Gender, Fall Terms 2018-2021                  |
| Degrees Awarded:                                                     |
| Historic, <i>Fiscal Years 2010-2021</i>                              |
| Undergraduate and Graduate, Fiscal Year 2021                         |
| Race/Ethnic Status and Gender, Fiscal Years 2018-2021                |
| Instruction:                                                         |
| Historic State Funded Student Credit Hours, Fiscal Years 2011-202170 |
| Type of Faculty Appointments                                         |
| Class Meeting Patterns, Fiscal Years 2020-2021                       |
| Class Sizes, <i>Fall Term</i> s 2017-2021                            |
| FTE Students and Instructional Faculty, Fall Terms 2011-2021         |
| Use of Instructional Resources:                                      |
| Instructional Costs, Fiscal Years 1999-2018                          |
| Student Learning:                                                    |
| Benchmarks of Effective Educational Practice                         |