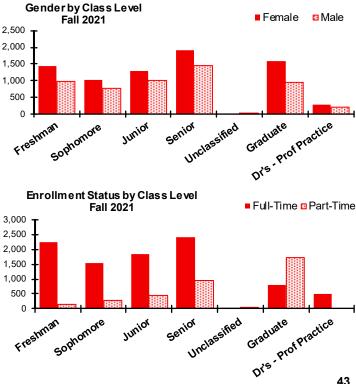

| Quick Reference                                                                                                                                                                                                                                                                                                                                                                                                                                                    |                                                                                                                                                                                                                                                                                       |                                                                                                                                                                                                                                                                                     |  |
|--------------------------------------------------------------------------------------------------------------------------------------------------------------------------------------------------------------------------------------------------------------------------------------------------------------------------------------------------------------------------------------------------------------------------------------------------------------------|---------------------------------------------------------------------------------------------------------------------------------------------------------------------------------------------------------------------------------------------------------------------------------------|-------------------------------------------------------------------------------------------------------------------------------------------------------------------------------------------------------------------------------------------------------------------------------------|--|
| Student Enrollment           Fall 2021           Headcount           FTE           Undergraduate         9,967           8,509           Freshman         24.3%           Sophomore         18.0%           Junior         23.1%           Senior         34.0%           Unclassified         0.6%           Graduate I & II         2,535         1,390           Dr's - Professional Prac         508         508           TOTAL         13.010         10.408 | Instruction<br>Fall 2021<br>Median Class Size<br>Courses Below 300 Level 18<br>300 & 400 Level Courses 15<br>500 & 600 Level Courses 9<br>Fall 2020 FTE Student/FTE Faculty Ratio 14.5<br>Fall 2021 FTE Student/FTE Faculty Ratio 14.0<br>Tuition and Fees<br>Academic Year 2021-2022 | Original Operating BudgetFiscal Year 2021-2022Appropriated FundsGeneral Revenue\$ 58,491,000Income Funds110,699,600Non-AppropriatedGrants & Contracts45,693,152Indirect Cost Recovery3,420,763Revenue Bond Operations39,832,657Self-Supporting Activities49,991,472TOTAL308,128,644 |  |
| FY 2021 Unduplicated Headcount 15,058                                                                                                                                                                                                                                                                                                                                                                                                                              | Resident         Non-Resident           Undergraduate         \$ 12,219         \$ 25,904           Graduate         10,632         22,865           Dental Medicine         35,989         74,987           Pharmacy         27,597         32,417                                   | Employee Headcount           Fall 2021           Faculty Rank (with or w/o administrative title)         1,032           Administrative/Prof. (w/o faculty rank)         352           Civil Service         1.017                                                                  |  |
| Fiscal Year 2021Baccalaureate2,267Began as New Freshman55.2%Began as New Transfer44.1%Began as Non-Degree0.7%Post-Baccalaureate Certificate9                                                                                                                                                                                                                                                                                                                       | Room and BoardAcademic Year 2021-2022Room Charge\$ 6,290Board Charge (light plan)3,560                                                                                                                                                                                                | Civil Service1,017TOTAL2,401Grad Assistants/Dental Residents591Student Workers1,023                                                                                                                                                                                                 |  |
| Master's       692         Post-Master's Certificate       27         Doctor's – Professional Practice       134         Doctor's – Research & Doctor's – Other       77         TOTAL       3,206                                                                                                                                                                                                                                                                 | On-Campus Housing<br>Fall 2021<br>Residence Cougar<br>Students Living on Campus Halls Village<br>Undergraduate 1,713 721<br>Graduate & Dr's - Prof Prac 16 100<br>% of New Freshmen living on campus: 58.0%                                                                           | Full-Time Instructional Faculty<br>Fall 2021Headcount644Tenured or Eligible69%With Doctorate75%With Terminal Degree79%                                                                                                                                                              |  |