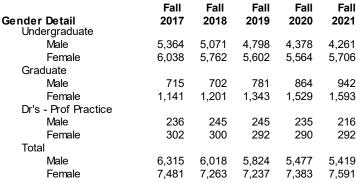

| <u>Students</u>                                                       | page |
|-----------------------------------------------------------------------|------|
| Student Summary                                                       | 27   |
| New Students:                                                         |      |
| Applications, Acceptances and Enrolled, Fall Terms 2008-2021          | 28   |
| New Freshman ACT Scores, Fall Terms 2017-2021                         | 30   |
| New Freshman ACT and SAT Scores, Fall Terms 2020-2021                 | 31   |
| New Freshman High School Percentile Rank, Fall Terms 2017-2021        | 32   |
| New Freshman High School Origins, Fall 2021                           | 33   |
| New Transfer Student Institutional Origins, Fall 2021                 | 34   |
| New Transfer Student Institutional Origins—Illinois Detail, Fall 2021 | 35   |
| New Transfer Student Institutional Origins—Missouri Detail, Fall 2021 | 36   |
| All Students:                                                         |      |
| Historic On-Campus and Off-Campus Headcounts, Fall Terms 1970-2021    | 38   |
| Historic Headcount and Full-Time-Equivalent, Fall Terms 1997-2021     | 40   |
| Enrollment and Gender Detail, Fall Terms 2017-2021                    | 42   |
| Race/Ethnic Status, Fall Terms 2017-2021                              | 44   |
| Age, Fall Terms 2017-2021                                             | 45   |
| Geographic Origins, Fall 2021                                         | 46   |
| Undergraduate Student Persistence and Completion:                     |      |
| Persistence of New Freshman Cohorts, Fall Terms 2011-2020             | 48   |
| Persistence of New Transfer Cohorts, Fall Terms 2015-2020             | 50   |
| Graduation Rates of New Freshman Cohorts by Years to Degree           | 52   |
| Matriculation Status, Baccalaureate Degree Recipients, FY 2011-2021   | 53   |
| Time-to-Degree, Baccalaureate Degree Recipients, FY 2017-2021         | 54   |