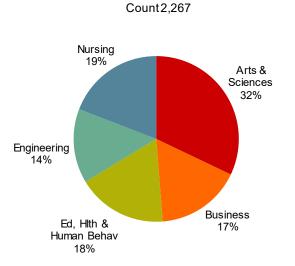

| Academic Programs and Instruction page                               |
|----------------------------------------------------------------------|
| Program and Instruction Summary57                                    |
| Academic Units, Academic Programs and Minors, Fiscal Year 202258     |
| Program Enrollments:                                                 |
| Historic, Fall Terms 2010-2021                                       |
| Undergraduate and Graduate, Fall 2021 63                             |
| Race/Ethnic Status and Gender, Fall Terms 2018-2021                  |
| Degrees Awarded:                                                     |
| Historic, <i>Fiscal Years 2010-2021</i>                              |
| Undergraduate and Graduate, Fiscal Year 2021                         |
| Race/Ethnic Status and Gender, Fiscal Years 2018-2021                |
| Instruction:                                                         |
| Historic State Funded Student Credit Hours, Fiscal Years 2011-202170 |
| Type of Faculty Appointments                                         |
| Class Meeting Patterns, Fiscal Years 2020-2021                       |
| Class Sizes, <i>Fall Term</i> s 2017-2021                            |
| FTE Students and Instructional Faculty, Fall Terms 2011-2021         |
| Use of Instructional Resources:                                      |
| Instructional Costs, Fiscal Years 1999-2018                          |
| Student Learning:                                                    |
| Benchmarks of Effective Educational Practice                         |