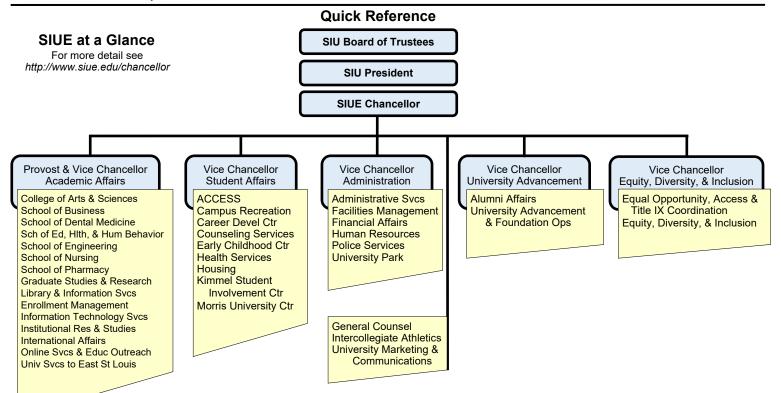

Chancellor – James T. Minor Provost & Vice Chancellor for Academic Affairs – P. Denise Cobb Vice Chancellor for Administration – Morris A. Taylor Vice Chancellor for University Advancement – Rachel C. Stack Vice Chancellor for Student Affairs – Jeffrey N. Waple Vice Chancellor for Equity, Diversity, and Inclusion – Jessica Harris