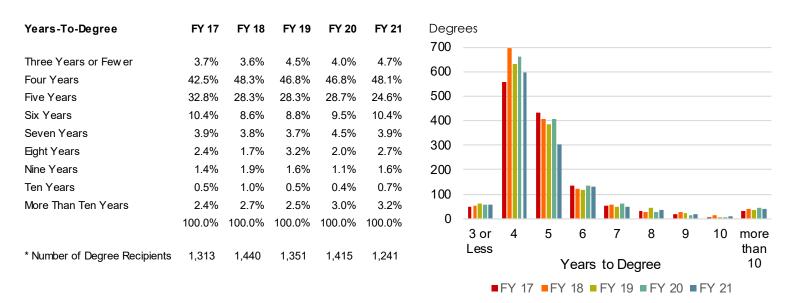

| <u>Students</u>                                                       | page |
|-----------------------------------------------------------------------|------|
| Student Summary                                                       | 27   |
| New Students:                                                         |      |
| Applications, Acceptances and Enrolled, Fall Terms 2008-2021          | 28   |
| New Freshman ACT Scores, Fall Terms 2017-2021                         | 30   |
| New Freshman ACT and SAT Scores, Fall Terms 2020-2021                 | 31   |
| New Freshman High School Percentile Rank, Fall Terms 2017-2021        | 32   |
| New Freshman High School Origins, Fall 2021                           | 33   |
| New Transfer Student Institutional Origins, Fall 2021                 | 34   |
| New Transfer Student Institutional Origins—Illinois Detail, Fall 2021 | 35   |
| New Transfer Student Institutional Origins—Missouri Detail, Fall 2021 | 36   |
| All Students:                                                         |      |
| Historic On-Campus and Off-Campus Headcounts, Fall Terms 1970-2021    | 38   |
| Historic Headcount and Full-Time-Equivalent, Fall Terms 1997-2021     | 40   |
| Enrollment and Gender Detail, Fall Terms 2017-2021                    | 42   |
| Race/Ethnic Status, Fall Terms 2017-2021                              | 44   |
| Age, Fall Terms 2017-2021                                             | 45   |
| Geographic Origins, Fall 2021                                         | 46   |
| Undergraduate Student Persistence and Completion:                     |      |
| Persistence of New Freshman Cohorts, Fall Terms 2011-2020             | 48   |
| Persistence of New Transfer Cohorts, Fall Terms 2015-2020             | 50   |
| Graduation Rates of New Freshman Cohorts by Years to Degree           | 52   |
| Matriculation Status, Baccalaureate Degree Recipients, FY 2011-2021   | 53   |
| Time-to-Degree, Baccalaureate Degree Recipients, FY 2017-2021         | 54   |