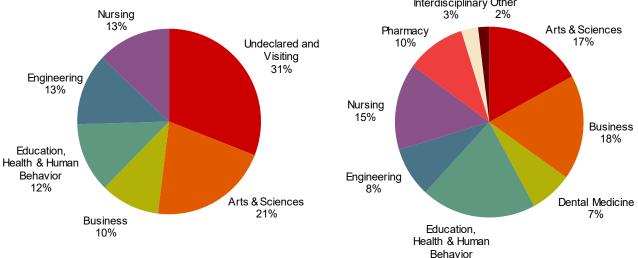

| Academic Programs and Instruction page                               |
|----------------------------------------------------------------------|
| Program and Instruction Summary57                                    |
| Academic Units, Academic Programs and Minors, Fiscal Year 202258     |
| Program Enrollments:                                                 |
| Historic, Fall Terms 2010-2021                                       |
| Undergraduate and Graduate, Fall 2021 63                             |
| Race/Ethnic Status and Gender, Fall Terms 2018-2021                  |
| Degrees Awarded:                                                     |
| Historic, <i>Fiscal Years 2010-2021</i>                              |
| Undergraduate and Graduate, Fiscal Year 2021                         |
| Race/Ethnic Status and Gender, Fiscal Years 2018-2021                |
| Instruction:                                                         |
| Historic State Funded Student Credit Hours, Fiscal Years 2011-202170 |
| Type of Faculty Appointments                                         |
| Class Meeting Patterns, Fiscal Years 2020-2021                       |
| Class Sizes, <i>Fall Term</i> s 2017-2021                            |
| FTE Students and Instructional Faculty, Fall Terms 2011-2021         |
| Use of Instructional Resources:                                      |
| Instructional Costs, Fiscal Years 1999-2018                          |
| Student Learning:                                                    |
| Benchmarks of Effective Educational Practice                         |