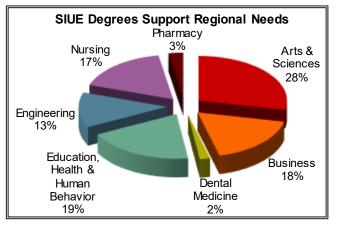

#### Southern Illinois University President: Daniel F. Mahony

1

Previous Previous President/Chancellor\*: Randall G. Pembrook 2016-2022 Chancellor/President\*: J. Kevin Dorsey (Interim) 2019-2020 Randy Dunn 2014-2018 Stephen L. Hansen (Interim) 2015-2016 Glenn Poshard 2006 - 2014 Julie A. Furst-Bowe 2012-2015 Vaughn Vandegrift 2004-2012 James E. Walker 2000-2005 David Werner 1997-2004 Frank E. Horton (Acting) 2000 Nancy Belck 1994-1997 Ted Sanders 1995-2000 Farl F Lazerson 1979-1993 James M Brown 1991-1995 Kenneth A Shaw 1977-1979 Lawrence K Pettit 1986-1991 Ralph Ruffner (Acting) 1976 James M. Brown (Acting) 1986 Andrew J. Kochman (Acting) 1976 Kenneth A Shaw 1979-1986 John S. Rendleman 1968-1976 James M. Brown (Acting) 1979 Delyte W. Morris 1947-1970 Established: 1957 \* Morris was the chief executive of SIU as the Edwardsville campus was developed and became a separate URL: www.siue.edu institution within the Southern Illinois University system with its own president. The usage of the titles of **Congressional District:** 13th Chancellor and President has changed over time. University Accreditation: The Higher Learning Commission (HLC) Carnegie Classifications: D/PU: Doctoral/Professional Universities Professions plus arts & sciences, high graduate coexistence: Research Doctoral: Single program - Education: High undergraduate; Four-year, full-time, selective, higher transfer-in; Four-year, large, primarily residential (for additional information see http://carnegieclassifications.iu.edu) Specialized Accreditation: AACSB, ABET, ACCE, ACEJMC, ANEST, ART, CAAHEP, CNDNP, CNURED, CODA, CSWE, DIET, MUS, NASPAA, PHAR, PHPB, SLP, TED, THEA (See pages 6-7) FICE Code: 001759 IPEDS Unit ID: 149231 Calendar: Semester Program: Liberal Arts and General, Business, Dental Medicine, Education, Engineering, Nursing, Pharmacy Schools: College of Arts & Sciences; Schools of Business; Dental Medicine; Education, Health and Human Behavior; Engineering; Nursing; Pharmacy Degree Programs by Level: Bachelor's degree (44). Post-Baccalaureate certificate (16). Master's degree (44). Post-Master's certificate (9). Doctor's - professional practice (2), Doctor's - other (1), Doctor's - research (1)