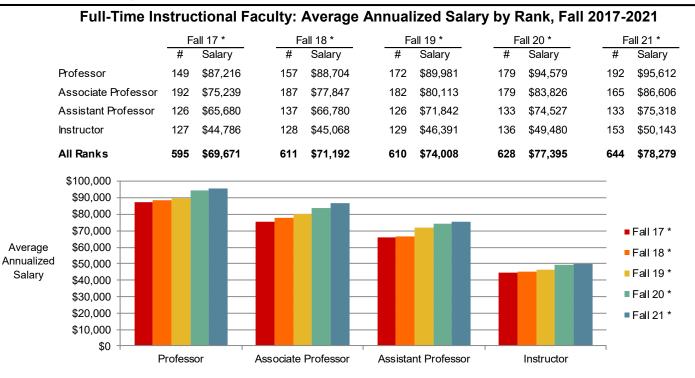

| Faculty and Staff                                                  | page  |
|--------------------------------------------------------------------|-------|
| Faculty and Staff Summary                                          | 81    |
| All Employees:                                                     |       |
| Historic, Fall 2002-2021                                           | 82    |
| Primary Funding Source, Fall 2021                                  | 85    |
| Race/Ethnic Status and Gender, Fall 2018-2021                      | 86    |
| New Full-time Hires, Race/Ethnic Status and Gender, Fall 2018-2021 | 88    |
| Full-time Instructional Faculty:                                   |       |
| Graphic Profile: Fall 2021                                         | 90    |
| Fall 2011-2021                                                     | 91    |
| Rank and Gender, Fall 2011-2021                                    | 92    |
| Tenure Status, <i>Fall 2011-2021</i>                               | 94    |
| Highest Degree Held, Fall 2011-2021                                | 96    |
| Age, Fall 2011-2021                                                | 98    |
| Average Annualized Salary by Rank, Fall 2017-2021                  | . 100 |
| Source of Faculty Terminal Degrees, Fall 2021                      | . 101 |
| Outstanding Faculty and Staff Awards                               | . 102 |