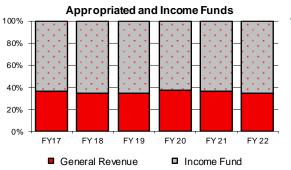

| Quick Reference                                                                                                                                                                                                                                                                                                                                                                                                                                                    |                                                                                                                                                                                                                                                                                       |                                                                                                                                                                                                                                                                                     |  |
|--------------------------------------------------------------------------------------------------------------------------------------------------------------------------------------------------------------------------------------------------------------------------------------------------------------------------------------------------------------------------------------------------------------------------------------------------------------------|---------------------------------------------------------------------------------------------------------------------------------------------------------------------------------------------------------------------------------------------------------------------------------------|-------------------------------------------------------------------------------------------------------------------------------------------------------------------------------------------------------------------------------------------------------------------------------------|--|
| Student Enrollment           Fall 2021           Headcount           FTE           Undergraduate         9,967           8,509           Freshman         24.3%           Sophomore         18.0%           Junior         23.1%           Senior         34.0%           Unclassified         0.6%           Graduate I & II         2,535         1,390           Dr's - Professional Prac         508         508           TOTAL         13.010         10.408 | Instruction<br>Fall 2021<br>Median Class Size<br>Courses Below 300 Level 18<br>300 & 400 Level Courses 15<br>500 & 600 Level Courses 9<br>Fall 2020 FTE Student/FTE Faculty Ratio 14.5<br>Fall 2021 FTE Student/FTE Faculty Ratio 14.0<br>Tuition and Fees<br>Academic Year 2021-2022 | Original Operating BudgetFiscal Year 2021-2022Appropriated FundsGeneral Revenue\$ 58,491,000Income Funds110,699,600Non-AppropriatedGrants & Contracts45,693,152Indirect Cost Recovery3,420,763Revenue Bond Operations39,832,657Self-Supporting Activities49,991,472TOTAL308,128,644 |  |
| FY 2021 Unduplicated Headcount 15,058                                                                                                                                                                                                                                                                                                                                                                                                                              | Resident         Non-Resident           Undergraduate         \$ 12,219         \$ 25,904           Graduate         10,632         22,865           Dental Medicine         35,989         74,987           Pharmacy         27,597         32,417                                   | Employee Headcount           Fall 2021           Faculty Rank (with or w/o administrative title)         1,032           Administrative/Prof. (w/o faculty rank)         352           Civil Service         1.017                                                                  |  |
| Fiscal Year 2021Baccalaureate2,267Began as New Freshman55.2%Began as New Transfer44.1%Began as Non-Degree0.7%Post-Baccalaureate Certificate9                                                                                                                                                                                                                                                                                                                       | Room and BoardAcademic Year 2021-2022Room Charge\$ 6,290Board Charge (light plan)3,560                                                                                                                                                                                                | Civil Service1,017TOTAL2,401Grad Assistants/Dental Residents591Student Workers1,023                                                                                                                                                                                                 |  |
| Master's       692         Post-Master's Certificate       27         Doctor's – Professional Practice       134         Doctor's – Research & Doctor's – Other       77         TOTAL       3,206                                                                                                                                                                                                                                                                 | On-Campus Housing<br>Fall 2021<br>Residence Cougar<br>Students Living on Campus Halls Village<br>Undergraduate 1,713 721<br>Graduate & Dr's - Prof Prac 16 100<br>% of New Freshmen living on campus: 58.0%                                                                           | Full-Time Instructional Faculty<br>Fall 2021Headcount644Tenured or Eligible69%With Doctorate75%With Terminal Degree79%                                                                                                                                                              |  |