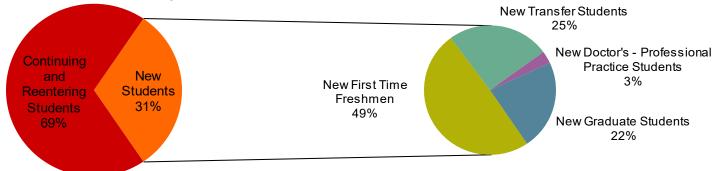

| <u>Students</u>                                                       | page |
|-----------------------------------------------------------------------|------|
| Student Summary                                                       | 27   |
| New Students:                                                         |      |
| Applications, Acceptances and Enrolled, Fall Terms 2008-2021          | 28   |
| New Freshman ACT Scores, Fall Terms 2017-2021                         | 30   |
| New Freshman ACT and SAT Scores, Fall Terms 2020-2021                 | 31   |
| New Freshman High School Percentile Rank, Fall Terms 2017-2021        | 32   |
| New Freshman High School Origins, Fall 2021                           | 33   |
| New Transfer Student Institutional Origins, Fall 2021                 | 34   |
| New Transfer Student Institutional Origins—Illinois Detail, Fall 2021 | 35   |
| New Transfer Student Institutional Origins—Missouri Detail, Fall 2021 | 36   |
| All Students:                                                         |      |
| Historic On-Campus and Off-Campus Headcounts, Fall Terms 1970-2021    | 38   |
| Historic Headcount and Full-Time-Equivalent, Fall Terms 1997-2021     | 40   |
| Enrollment and Gender Detail, Fall Terms 2017-2021                    | 42   |
| Race/Ethnic Status, Fall Terms 2017-2021                              | 44   |
| Age, Fall Terms 2017-2021                                             | 45   |
| Geographic Origins, Fall 2021                                         | 46   |
| Undergraduate Student Persistence and Completion:                     |      |
| Persistence of New Freshman Cohorts, Fall Terms 2011-2020             | 48   |
| Persistence of New Transfer Cohorts, Fall Terms 2015-2020             | 50   |
| Graduation Rates of New Freshman Cohorts by Years to Degree           | 52   |
| Matriculation Status, Baccalaureate Degree Recipients, FY 2011-2021   | 53   |
| Time-to-Degree, Baccalaureate Degree Recipients, FY 2017-2021         | 54   |