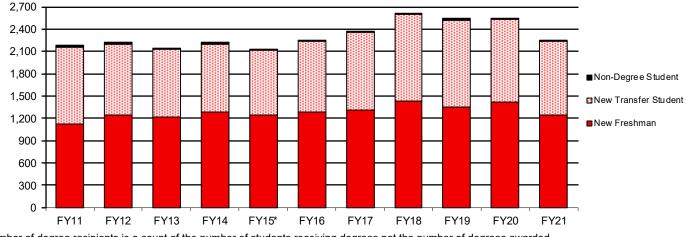

| <u>Students</u>                                                       | page |
|-----------------------------------------------------------------------|------|
| Student Summary                                                       | 27   |
| New Students:                                                         |      |
| Applications, Acceptances and Enrolled, Fall Terms 2008-2021          | 28   |
| New Freshman ACT Scores, Fall Terms 2017-2021                         | 30   |
| New Freshman ACT and SAT Scores, Fall Terms 2020-2021                 | 31   |
| New Freshman High School Percentile Rank, Fall Terms 2017-2021        | 32   |
| New Freshman High School Origins, Fall 2021                           | 33   |
| New Transfer Student Institutional Origins, Fall 2021                 | 34   |
| New Transfer Student Institutional Origins—Illinois Detail, Fall 2021 | 35   |
| New Transfer Student Institutional Origins—Missouri Detail, Fall 2021 | 36   |
| All Students:                                                         |      |
| Historic On-Campus and Off-Campus Headcounts, Fall Terms 1970-2021    | 38   |
| Historic Headcount and Full-Time-Equivalent, Fall Terms 1997-2021     | 40   |
| Enrollment and Gender Detail, Fall Terms 2017-2021                    | 42   |
| Race/Ethnic Status, Fall Terms 2017-2021                              | 44   |
| Age, Fall Terms 2017-2021                                             | 45   |
| Geographic Origins, Fall 2021                                         | 46   |
| Undergraduate Student Persistence and Completion:                     |      |
| Persistence of New Freshman Cohorts, Fall Terms 2011-2020             | 48   |
| Persistence of New Transfer Cohorts, Fall Terms 2015-2020             | 50   |
| Graduation Rates of New Freshman Cohorts by Years to Degree           | 52   |
| Matriculation Status, Baccalaureate Degree Recipients, FY 2011-2021   | 53   |
| Time-to-Degree, Baccalaureate Degree Recipients, FY 2017-2021         | 54   |