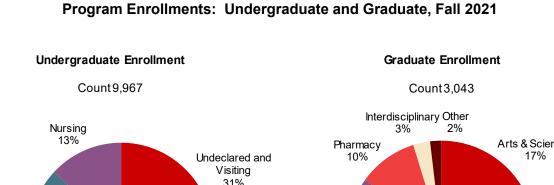

| Academic Programs and Instruction page                               |
|----------------------------------------------------------------------|
| Program and Instruction Summary57                                    |
| Academic Units, Academic Programs and Minors, Fiscal Year 202258     |
| Program Enrollments:                                                 |
| Historic, Fall Terms 2010-2021                                       |
| Undergraduate and Graduate, Fall 2021 63                             |
| Race/Ethnic Status and Gender, Fall Terms 2018-2021                  |
| Degrees Awarded:                                                     |
| Historic, <i>Fiscal Years 2010-2021</i>                              |
| Undergraduate and Graduate, Fiscal Year 2021                         |
| Race/Ethnic Status and Gender, Fiscal Years 2018-2021                |
| Instruction:                                                         |
| Historic State Funded Student Credit Hours, Fiscal Years 2011-202170 |
| Type of Faculty Appointments                                         |
| Class Meeting Patterns, Fiscal Years 2020-2021                       |
| Class Sizes, <i>Fall Term</i> s 2017-2021                            |
| FTE Students and Instructional Faculty, Fall Terms 2011-2021         |
| Use of Instructional Resources:                                      |
| Instructional Costs, Fiscal Years 1999-2018                          |
| Student Learning:                                                    |
| Benchmarks of Effective Educational Practice                         |