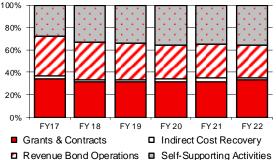

| Quick Reference                                                                                                                                                                                                                                                                                                                                                                                                                                                    |                                                                                                                                                                                                                                                                                       |                                                                                                                                                                                                                                                                                     |  |
|--------------------------------------------------------------------------------------------------------------------------------------------------------------------------------------------------------------------------------------------------------------------------------------------------------------------------------------------------------------------------------------------------------------------------------------------------------------------|---------------------------------------------------------------------------------------------------------------------------------------------------------------------------------------------------------------------------------------------------------------------------------------|-------------------------------------------------------------------------------------------------------------------------------------------------------------------------------------------------------------------------------------------------------------------------------------|--|
| Student Enrollment           Fall 2021           Headcount           FTE           Undergraduate         9,967           8,509           Freshman         24.3%           Sophomore         18.0%           Junior         23.1%           Senior         34.0%           Unclassified         0.6%           Graduate I & II         2,535         1,390           Dr's - Professional Prac         508         508           TOTAL         13.010         10.408 | Instruction<br>Fall 2021<br>Median Class Size<br>Courses Below 300 Level 18<br>300 & 400 Level Courses 15<br>500 & 600 Level Courses 9<br>Fall 2020 FTE Student/FTE Faculty Ratio 14.5<br>Fall 2021 FTE Student/FTE Faculty Ratio 14.0<br>Tuition and Fees<br>Academic Year 2021-2022 | Original Operating BudgetFiscal Year 2021-2022Appropriated FundsGeneral Revenue\$ 58,491,000Income Funds110,699,600Non-AppropriatedGrants & Contracts45,693,152Indirect Cost Recovery3,420,763Revenue Bond Operations39,832,657Self-Supporting Activities49,991,472TOTAL308,128,644 |  |
| FY 2021 Unduplicated Headcount 15,058                                                                                                                                                                                                                                                                                                                                                                                                                              | Resident         Non-Resident           Undergraduate         \$ 12,219         \$ 25,904           Graduate         10,632         22,865           Dental Medicine         35,989         74,987           Pharmacy         27,597         32,417                                   | Employee Headcount           Fall 2021           Faculty Rank (with or w/o administrative title)         1,032           Administrative/Prof. (w/o faculty rank)         352           Civil Service         1.017                                                                  |  |
| Fiscal Year 2021Baccalaureate2,267Began as New Freshman55.2%Began as New Transfer44.1%Began as Non-Degree0.7%Post-Baccalaureate Certificate9                                                                                                                                                                                                                                                                                                                       | Room and BoardAcademic Year 2021-2022Room Charge\$ 6,290Board Charge (light plan)3,560                                                                                                                                                                                                | Civil Service1,017TOTAL2,401Grad Assistants/Dental Residents591Student Workers1,023                                                                                                                                                                                                 |  |
| Master's       692         Post-Master's Certificate       27         Doctor's – Professional Practice       134         Doctor's – Research & Doctor's – Other       77         TOTAL       3,206                                                                                                                                                                                                                                                                 | On-Campus Housing<br>Fall 2021<br>Residence Cougar<br>Students Living on Campus Halls Village<br>Undergraduate 1,713 721<br>Graduate & Dr's - Prof Prac 16 100<br>% of New Freshmen living on campus: 58.0%                                                                           | Full-Time Instructional Faculty<br>Fall 2021Headcount644Tenured or Eligible69%With Doctorate75%With Terminal Degree79%                                                                                                                                                              |  |