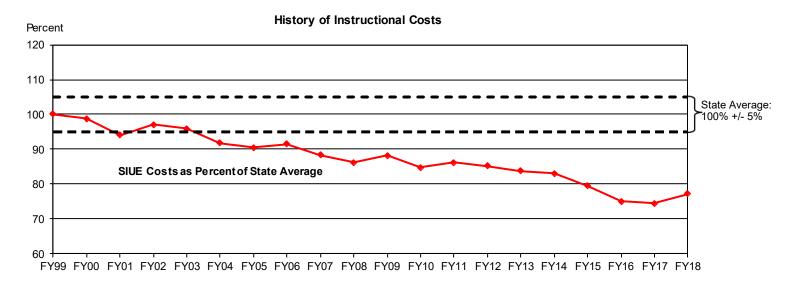

| Academic Programs and Instruction page                               |
|----------------------------------------------------------------------|
| Program and Instruction Summary57                                    |
| Academic Units, Academic Programs and Minors, Fiscal Year 202258     |
| Program Enrollments:                                                 |
| Historic, Fall Terms 2010-2021                                       |
| Undergraduate and Graduate, Fall 2021 63                             |
| Race/Ethnic Status and Gender, Fall Terms 2018-2021                  |
| Degrees Awarded:                                                     |
| Historic, <i>Fiscal Years 2010-2021</i>                              |
| Undergraduate and Graduate, Fiscal Year 2021                         |
| Race/Ethnic Status and Gender, Fiscal Years 2018-2021                |
| Instruction:                                                         |
| Historic State Funded Student Credit Hours, Fiscal Years 2011-202170 |
| Type of Faculty Appointments                                         |
| Class Meeting Patterns, Fiscal Years 2020-2021                       |
| Class Sizes, <i>Fall Term</i> s 2017-2021                            |
| FTE Students and Instructional Faculty, Fall Terms 2011-2021         |
| Use of Instructional Resources:                                      |
| Instructional Costs, Fiscal Years 1999-2018                          |
| Student Learning:                                                    |
| Benchmarks of Effective Educational Practice                         |