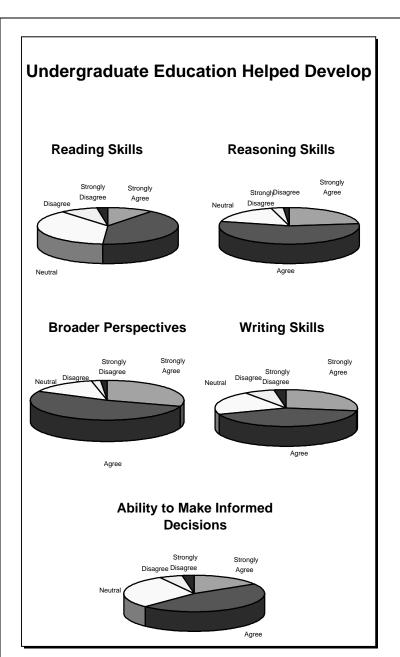

| 15     | 2.7%        | 2.7%        |
|      | No Response                        | 1      | 0.2%        |             |
| 26E. | Undergrad Education Helped Develop |        |             |             |
|      | Ability to Make Informed Decisions |        |             |             |
|      | Strongly Agree                     | 90     | 16.2%       | 16.3%       |
|      | Agree                              | 253    | 45.6%       | 45.9%       |
|      | Neutral                            | 163    | 29.4%       | 29.6%       |
| 1    | Disagree                           | 29     | 5.2%        | 5.3%        |
| 1    | Strongly Disagree                  | 16     | 2.9%        | 2.9%        |
|      | No Response                        | 4      | 0.7%        |             |



#### Southern Illinois University at Edwardsville Survey of 1994 Baccalaureate Graduates--One Year Out Survey Responses -- Part VII Undergraduate Experience Questions

|                                           |        | Percent     | Percent     |                                    |
|-------------------------------------------|--------|-------------|-------------|------------------------------------|
| Summary, con't.                           |        | of Survey   | of Question | Polotivo Quolity of SILIE Educati  |
| -                                         | Number | Respondents | Respondents | Relative Quality of SIUE Education |
| 7. Undergrad Education Broadened Interest |        |             |             |                                    |
| Beyond Subjects in Major