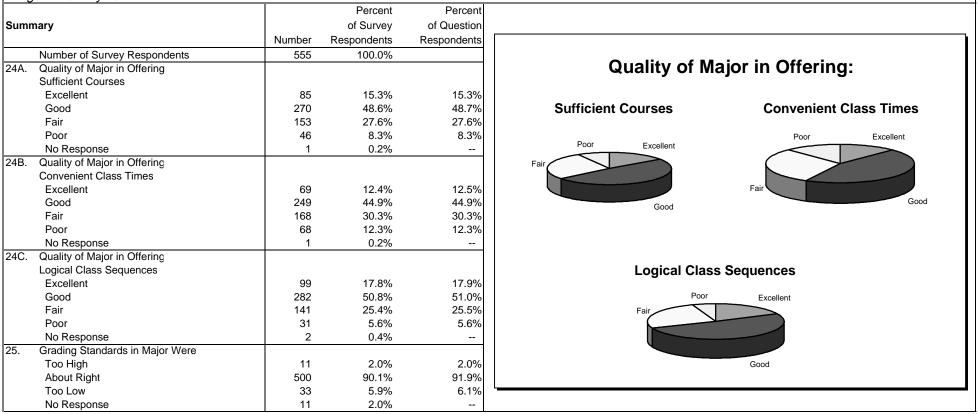

| 99     | 17.8%       | 17.9%       |
|     | Agree                                          | 215    | 38.7%       | 38.8%       |
|     | Neutral                                        | 133    | 24.0%       | 24.0%       |
|     | Disagree                                       | 77     | 13.9%       | 13.9%       |
|     | Strongly Disagree                              | 30     | 5.4%        | 5.4%        |
|     | No Response                                    | 1      | 0.2%        |             |
|     |                                                |        | 0.270       |             |



#### Southern Illinois University at Edwardsville Survey of 1994 Baccalaureate Graduates -- One Year Out Survey Responses -- Part VI

Program Quality Questions



Page VI-1

#### Southern Illinois University at Edwardsville Survey of 1994 Baccalaureate Graduates--One Year Out Survey Responses -- Part VII Undergraduate Experience Questions

|      |                                    |        | Percent     | Percent     |
|------|------------------------------------|--------|-------------|-------------|
| Sumn | nary                               |        | of Survey   | of Question |
|      |                                    | Number | Respondents | Respondents |
|      | Number of Survey Respondents       | 555    | 100.0%      |             |
| 26A. | Undergrad Education Helped Develop |        |             |             |
|      | Reading Skills                     |        |             |             |
|      | Strongly Agree