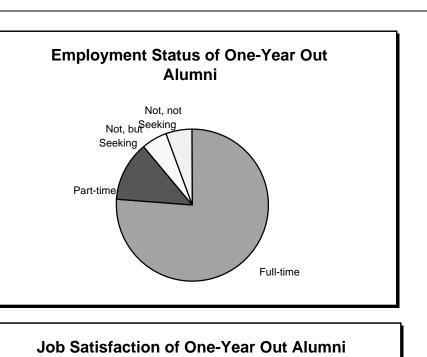

## Southern Illinois University at Edwardsville Survey of 1994 Baccalaureate Graduates -- One Year Out Survey Responses -- Part I

Employment Questions

|                                              |        | Percent     | Percent     |
|----------------------------------------------|--------|-------------|-------------|
| Summary                                      |        | of Survey   | of Question |
| •                                            | Number | Respondents | Respondents |
| Number of Survey Respondents                 | 555    | 100.0%      | •           |
| 1. Number Employed:                          |        |             |             |
| Full-time                                    | 421    | 75.9%       | 76.1%       |
| Part-time                                    | 70     | 12.6%       | 12.7%       |
| Not, but Seeking                             | 32     | 5.8%        | 5.8%        |
| Not, not Seeking                             | 30     | 5.4%        | 5.4%        |
| No Response                                  | 2      | 0.4%        |             |
| The remaining questions in Part I were to be |        |             |             |
| answered only by respondents who were        |        |             |             |
| employed full-time or part-time.             |        |             |             |
|                                              | 491    | 100.0%      |             |
| 2. Place of Employment                       |        |             |             |
| Illinois                                     | 272    | 55.4%       | 58.5%       |
| Missouri                                     | 152    | 31.0%       | 32.7%       |
| Other                                        | 41     | 8.4%        | 8.8%        |
| No Response                                  | 26     | 5.3%        |             |
| 3. Classification of Primary Employer        |        |             |             |
| Self-Employed or Private Practice            | 22     | 4.5%        | 4.5%        |
| Business (Industrial, Commercial or Service) | 174    | 35.4%       | 35.5%       |
| Professional Firm (e.g., Engineering, Law)   | 45     | 9.2%        | 9.2%        |
| College or University                        | 22     | 4.5%        | 4.5%        |
| Elementary/Secondary School                  | 99     | 20.2%       | 20.2%       |
| Health Agency (e.g. Hospital, Clinic)        | 67     | 13.6%       | 13.7%       |
| Federal, State, or Local Government          | 25     | 5.1%        | 5.1%        |
| Armed Services                               | 5      | 1.0%        | 1.0%        |
| Other                                        | 31     | 6.3%        | 6.3%        |
| No Response                                  | 1      | 0.2%        |             |
| 4. Job Satisfaction                          |        |             |             |
| Very Satisfied                               | 184    | 37.5%       | 37.7%       |
| Satisfied                                    | 247    | 50.3%       | 50.6%       |
| Dissatisfied                                 | 41     | 8.4%        | 8.4%        |
| Very Dissatisfied                            | 16     | 3.3%        | 3.3%        |
| No Response                                  | 3      | 0.6%        |             |
|                                              |        |             |             |
|                                              |        |             |             |