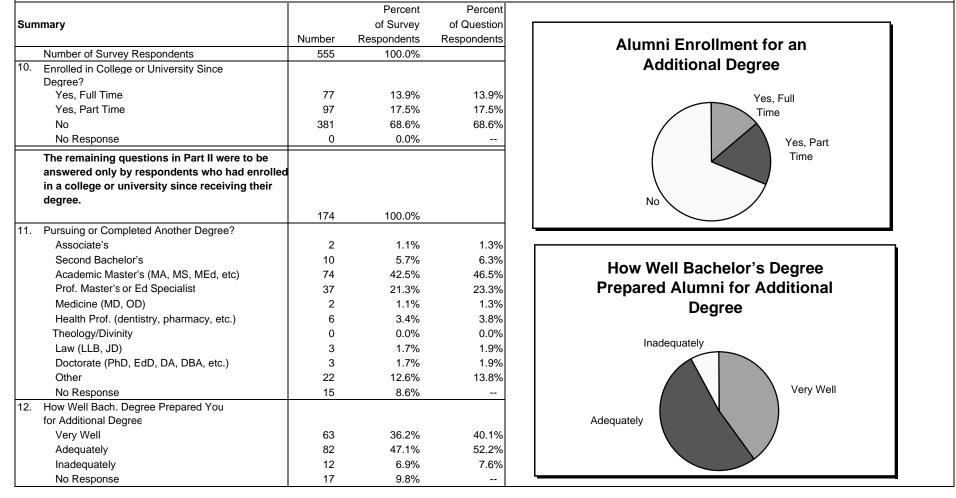

-

Page IV-1

## Southern Illinois University at Edwardsville Survey of 1994 Baccalaureate Graduates -- One Year Out Survey Responses -- Part V

Advisement Questions

|     |                                                |        | Percent     | Percent     |
|-----|------------------------------------------------|--------|-------------|-------------|
| Sum | mary                                           |        | of Survey   | of Question |
|     | -                                              | Number | Respondents | Respondents |
|     | Number of Survey Respondents                   | 555    | 100.0%      |             |
| 19. | Advisors in Major Effective on                 |        |             |             |
|     | Future Course Offerings                        |        |             |             |
|     | Strongly Agree                                 | 130    | 23.4%       | 23.5%       |
|     | Agree                                          | 212    | 38.2%       | 38.3%       |
|     | Neutral                                        | 88     | 15.9%       | 15.9%       |
|     | Disagree                                       | 84     | 15.1%       | 15.2%       |
|     | Strongly Disagree                              | 28     | 5.0%        | 5.1%        |
|     | Did Not Discuss                                | 12     | 2.2%        | 2.2%        |
|     | No Response                                    | 1      | 0.2%        |             |
| 20. | Advisors in Major Effective on Career Planning |        |             |             |
|     | Strongly Agree                                 | 66     | 11.9%       | 11.9%       |
|     | Agree                                          | 142    | 25.6%       | 25.6%       |
|     | Neutral                                        | 136    | 24.5%       | 24.5%       |
|     | Disagree                                       | 118    | 21.3%       | 21.3%       |
|     | Strongly Disagree                              | 50     | 9.0%        | 9.0%        |
|     | Did Not Discuss                                | 42     | 7.6%        | 7.6%        |
|     | No Response                                    |        | 0.2%        |             |
| 21. | Advisors in Major Effective on                 |        | 0.270       |             |
|     | Degree Requirements                            |        |             |             |
|     | Strongly Agree                                 | 177    | 31.9%       | 31.9%       |
|     | Agree                                          | 212    | 38.2%       | 38.3%       |
|     | Neutral                                        | 79     | 14.2%       | 14.3%       |
|     | Disagree                                       | 56     | 10.1%       | 10.1%       |
|     | Strongly Disagree                              | 28     | 5.0%        | 5.1%        |
|     | Did Not Discuss                                | 2      | 0.4%        | 0.4%        |
|     | No Response                                    | 1      | 0.2%        |             |
| 22. | Advisors in Major Effective on                 |        | 0.270       |             |
|     | Grad/Prof School Entry Requirements            |        |             |             |
|     | Strongly Agree                                 | 59     | 10.6%       | 10.7%       |
|     | Agree                                          | 93     | 16.8%       | 16.9%       |
|     | Neutral                                        | 105    | 18.9%       | 19.1%       |
|     | Disagree                                       | 101    | 18.2%       | 18.3%       |
|     | Strongly Disagree                              | 55     | 9.9%        | 10.0%       |
|     | Did Not Discuss                                | 138    | 24.9%       | 25.0%       |
|     | No Response                                    | 4      | 0.7%        |             |
| 23. | Advisors in Major Usually Available            | •      | 01170       |             |
|     | When Needed                                    |        |             |             |
|     | Strongly Agree                                 | 99     | 17.8%       | 17.9%       |
|     | Agree                                          | 215    | 38.7%       | 38.8%       |
|     | Neutral                                        | 133    | 24.0%       | 24.0%       |
|     | Disagree                                       | 77     | 13.9%       | 13.9%       |
|     | Strongly Disagree                              | 30     | 5.4%        | 5.4%        |
|     | No Response                                    | 1      | 0.2%        |             |
|     |                                                |        | 0.270       |             |

#### Southern Illinois University at Edwardsville Survey of 1994 Baccalaureate Graduates -- One Year Out Survey Responses -- Part VI

Program Quality Questions

Page VI-1