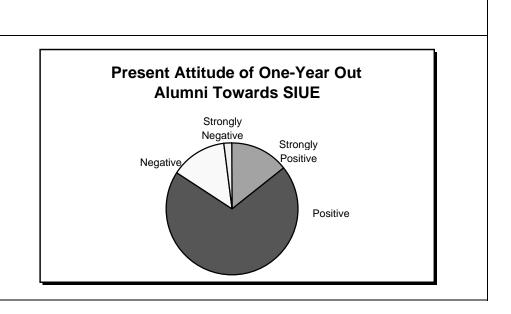

|
| Strongly Negative                              | 11     | 2.0%        | 2.0%        |
| No Response                                    | 16     | 2.9%        |             |
| 14. Present Attitude Towards your              |        |             |             |
| Bachelor's Degree Major                        |        |             |             |
| Strongly Positive                              | 171    | 30.8%       | 31.2%       |
| Positive                                       | 322    | 58.0%       | 58.8%       |
| Negative                                       | 48     | 8.6%        | 8.8%        |
| Strongly Negative                              | 7      | 1.3%        | 1.3%        |
| No Response                                    | 7      | 1.3%        |             |



Page III-1

#### Southern Illinois University at Edwardsville Survey of 1994 Baccalaureate Graduates -- One Year Out Survey Responses -- Part IV Faculty Questions

|     |                                    |        | Percent     | Percent     |
|-----|------------------------------------|--------|-------------|-------------|
| Sum | mary                               |        | of Survey   | of Question |
|     |                                    | Number | Respondents | Respondents |
|     | Number of Survey Respondents       | 555    | 100.0%      |             |
| 15. | Faculty in Major Encouraged        |        |             |             |
|     | Questions & Discussion in Class    |        |             |             |
|     | Strongly Agree                     | 203    | 36.6%