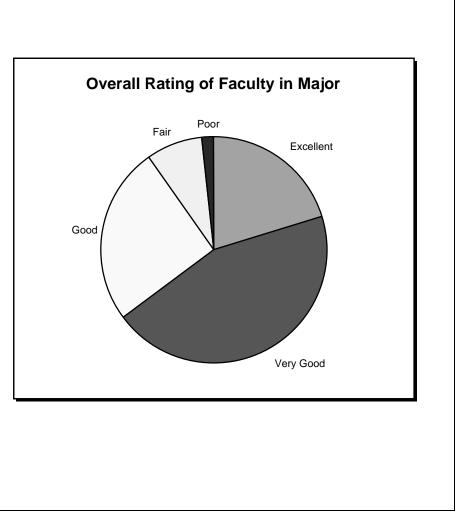

e                  | 5      | 0.9%        | 0.9%        |
|     | No Response                        | 0      | 0.0%        |             |
| 18. | Rating of Faculty in Major         |        |             |             |
|     | (Considering All Their Activities) |        |             |             |
|     | Excellent                          | 112    | 20.2%       | 20.2%       |
|     | Very Good                          | 247    | 44.5%       | 44.6%       |
|     | Good                               | 141    | 25.4%       | 25.5%       |
|     | Fair                               | 44     | 7.9%        | 7.9%        |
|     | Poor                               | 10     | 1.8%        | 1.8%        |
|     | No Response                        | 1      | 0.2%        |             |

-



Page IV-1

## Southern Illinois University at Edwardsville Survey of 1994 Baccalaureate Graduates -- One Year Out Survey Responses -- Part V

Advisement Questions

|     |                                                |        | Percent     | Percent     |
|-----|------------------------------------------------|--------|-------------|-------------|
| Sum | mary                                           |        | of Survey   | of Question |
|     | -                                              | Number | Respondents | Respondents |
|     | Number of Survey Respondents                   | 555    | 100.0%      |             |
| 19. | Advisors in Major Effective on                 |        |             |             |
|     | Future Course Offerings                        |        |