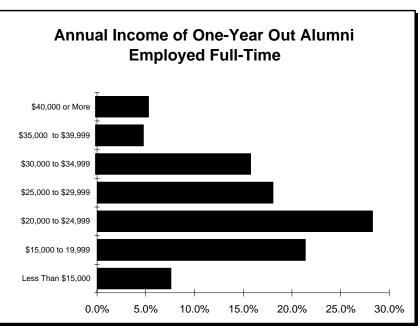

|
| F      | Employed Part-Time **                      | (N=54, Me | ean=\$13,282)  |             |
| _      | Less Than \$5,000                          | 6         | 8.6%           | 11.19       |
|        | 5,000 to \$9,999                           | 16        | 22.9%          | 29.6%       |
|        | \$10,000 to \$14,999                       | 11        | 15.7%          | 20.49       |
|        | \$15,000 to \$19,999                       | 10        | 14.3%          | 18.59       |
|        | +·-, +·-,                                  | -         |                |             |
|        | \$20,000 or More                           | 11        | 15.7%          | /11 4       |
|        | \$20,000 or More<br>No Response            | 11<br>16  | 15.7%<br>22.9% | 20.4%       |





Page I-2

#### Southern Illinois University at Edwardsville Survey of 1994 Baccalaureate Graduates -- One Year Out Survey Responses -- Part I

Employment Questions



Page I-3

## Southern Illinois University at Edwardsville Survey of 1994 Baccalaureate Graduates -- One Year Out Survey Responses -- Part II

Education Questions



Page II-1

#### Southern Illinois University at Edwardsville Survey of 1994 Baccalaureate Graduates -- One Year Out Survey Responses -- Part III Satisfaction Questions

|                                                |        | Percent     | Percent     |
|------------------------------------------------|--------|-------------|-------------|
| Summary                                        |        | of Survey   | of Question |
|