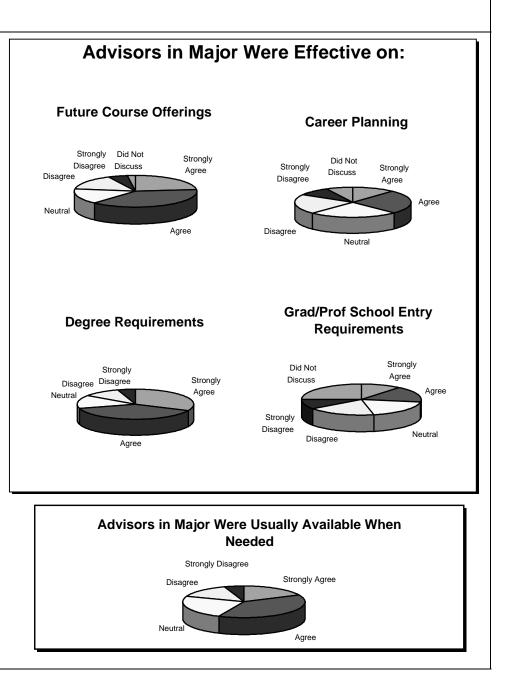

| •      | 01170       |             |
|     | When Needed                                    |        |             |             |
|     | Strongly Agree                                 | 99     | 17.8%       | 17.9%       |
|     | Agree                                          | 215    | 38.7%       | 38.8%       |
|     | Neutral                                        | 133    | 24.0%       | 24.0%       |
|     | Disagree                                       | 77     | 13.9%       | 13.9%       |
|     | Strongly Disagree                              | 30     | 5.4%        | 5.4%        |
|     | No Response                                    | 1      | 0.2%        |             |
|     |                                                |        | 0.270       |             |



#### Southern Illinois University at Edwardsville Survey of 1994 Baccalaureate Graduates -- One Year Out Survey Responses -- Part VI

Program Quality Questions



Page VI-1

#### Southern Illinois University at Edwardsville Survey of 1994 Baccalaureate Graduates--One Year Out Survey Responses -- Part VII Undergraduate Experience Questions

|      |                                    |        | Percent     | Percent     |
|------|------------------------------------|--------|-------------|-------------|
| Sumn | nary                               |        | of Survey   | of Question |
|      |                                    | Number | Respondents | Respondents |
|      | Number of Survey Respondents       | 555    | 100.0%      |             |
| 26A. | Undergrad Education Helped Devel