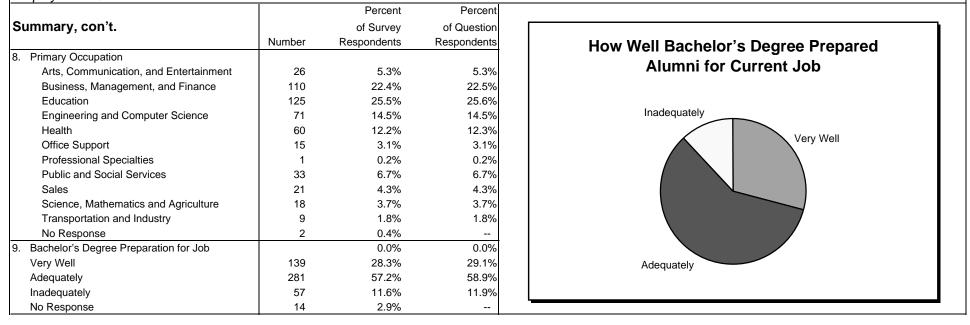

#### Southern Illinois University at Edwardsville Survey of 1994 Baccalaureate Graduates -- One Year Out Survey Responses -- Part IV Faculty Questions

|     |                                    |        | Percent     | Percent     |
|-----|------------------------------------|--------|-------------|-------------|
| Sum | mary                               |        | of Survey   | of Question |
|     |                                    | Number | Respondents | Respondents |
|     | Number of Survey Respondents       | 555    | 100.0%      |             |
| 15. | Faculty in Major Encouraged        |        |             |             |
|     | Questions & Discussion in Class    |        |             |             |
|     | Strongly Agree                     | 203    | 36.6%       | 36.6%       |
|     | Agree                              | 269    | 48.5%       | 48.6%       |
|     | Neutral                            | 62     | 11.2%       | 11.2%       |
|     | Disagree                           | 18     | 3.2%        | 3.2%        |
|     | Strongly Disagree                  | 2      | 0.4%        | 0.4%        |
|     | No Response                        | 1      | 0.2%        |             |
| 16. | Faculty in Major Were Accessible   |        |             |             |
|     | Outside Class                      |        |             |             |
|     | Strongly Agree                     | 155    | 27.9%       | 28.0%       |
|     | Agree                              | 277    | 49.9%       | 50.1%       |
|     | Neutral                            | 84     | 15.1%       | 15.2%       |
|     | Disagree                           | 32     | 5.8%        | 5.8%        |
|     | Strongly Disagree                  | 5      | 0.9%        | 0.9%        |
|     | No Response                        | 2      | 0.4%        |             |
| 17. | Faculty in Major Communicate       |        |             |             |
|     | Subject Matter Well                |        |             |             |
|     | Strongly Agree                     | 137    | 24.7%       | 24.7%       |
|     | Agree                              | 328    | 59.1%       | 59.1%       |
|     | Neutral                            | 64     | 11.5%       | 11.5%       |
|     | Disagree                           | 21     | 3.8%        | 3.8%        |
|     | Strongly Disagree                  | 5      | 0.9%        | 0.9%        |
|     | No Response                        | 0      | 0.0%        |             |
| 18. | Rating of Faculty in Major         |        |             |             |
|     | (Considering All Their Activities) |        |             |             |
|     | Excellent                          | 112    | 20.2%       | 20.2%       |
|     | Very Good                          | 247    | 44.5%       | 44.6%       |
|     | Good                               | 141    | 25.4%       | 25.5%       |
|     | Fair                               | 44     | 7.9%        | 7.9%        |
|     | Poor                               | 10     | 1.8%        | 1.8%        |
|     | No Response                        | 1      | 0.2%        |             |