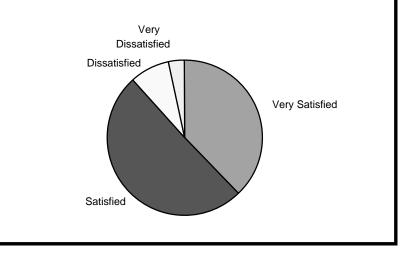

## Southern Illinois University at Edwardsville Survey of 1994 Baccalaureate Graduates -- One Year Out Survey Responses -- Part I

Employment Questions

|                                              |        | Percent     | Percent     |
|----------------------------------------------|--------|-------------|-------------|
| Summary                                      |        | of Survey   | of Question |
| •                                            | Number | Respondents | Respondents |
| Number of Survey Respondents                 | 555    | 100.0%      | •           |
| 1. Number Employed:                          |        |             |             |
| Full-time                                    | 421    | 75.9%       | 76.1%       |
| Part-time                                    | 70     | 12.6%       | 12.7%       |
| Not, but Seeking                             | 32     | 5.8%        | 5.8%        |
| Not, not Seeking                             | 30     | 5.4%        | 5.4%        |
| No Response                                  | 2      | 0.4%        |             |
| The remaining questions in Part I were to be |        |             |             |
| answered only by respondents who were        |        |             |             |
| employed full-time or part-time.             |        |             |             |
|                                              | 491    | 100.0%      |             |
| 2. Place of Employment                       |        |             |             |
| Illinois                                     | 272    | 55.4%       | 58.5%       |
| Missouri                                     | 152    | 31.0%       | 32.7%       |
| Other                                        | 41     | 8.4%        | 8.8%        |
| No Response                                  | 26     | 5.3%        |             |
| 3. Classification of Primary Employer        |        |             |             |
| Self-Employed or Private Practice            | 22     | 4.5%        | 4.5%        |
| Business (Industrial, Commercial or Service) | 174    | 35.4%       | 35.5%       |
| Professional Firm (e.g., Engineering, Law)   | 45     | 9.2%        | 9.2%        |
| College or University                        | 22     | 4.5%        | 4.5%        |
| Elementary/Secondary School                  | 99     | 20.2%       | 20.2%       |
| Health Agency (e.g. Hospital, Clinic)        | 67     | 13.6%       | 13.7%       |
| Federal, State, or Local Government          | 25     | 5.1%        | 5.1%        |
| Armed Services                               | 5      | 1.0%        | 1.0%        |
| Other                                        | 31     | 6.3%        | 6.3%        |
| No Response                                  | 1      | 0.2%        |             |
| 4. Job Satisfaction                          |        |             |             |
| Very Satisfied                               | 184    | 37.5%       | 37.7%       |
| Satisfied                                    | 247    | 50.3%       | 50.6%       |
| Dissatisfied                                 | 41     | 8.4%        | 8.4%        |
| Very Dissatisfied                            | 16     | 3.3%        | 3.3%        |
| No Response                                  | 3      | 0.6%        |             |
|                                              |        |             |             |
|                                              |        |             |             |