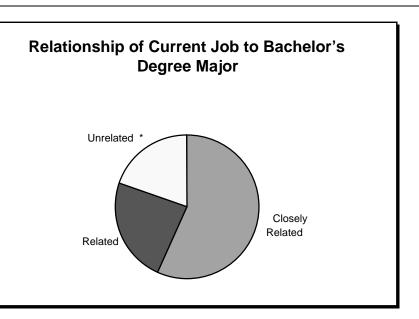

|
| F      | Employed Part-Time **                      | (N=54, Me | ean=\$13,282)  |             |
| _      | Less Than \$5,000                          | 6         | 8.6%           | 11.19       |
|        | 5,000 to \$9,999                           | 16        | 22.9%          | 29.6%       |
|        | \$10,000 to \$14,999                       | 11        | 15.7%          | 20.49       |
|        | \$15,000 to \$19,999                       | 10        | 14.3%          | 18.59       |
|        | +·-, +·-,                                  | -         |                |             |
|        | \$20,000 or More                           | 11        | 15.7%          | /11 4       |
|        | \$20,000 or More<br>No Response            | 11<br>16  | 15.7%<br>22.9% | 20.4%       |





Page I-2

#### Southern Illinois University at Edwardsville Survey of 1994 Baccalaureate Graduates -- One Year Out Survey Responses -- Part I

Employment Questions



Page I-3

## Southern Illinois University at Edwardsville Survey of 1994 Baccalaureate Graduates -- One Year Out Survey Responses -- Part II

Education Questions



Page II-1

#### Southern Illinois University at Edwardsville Survey of 1994 Baccalaureate Graduates -- One Year Out Survey Responses -- Part III Satisfaction Questions

|                                                |        | Percent     | Percent     |
|------------------------------------------------|--------|-------------|-------------|
| Summary                                        |        | of Survey   | of Question |
|