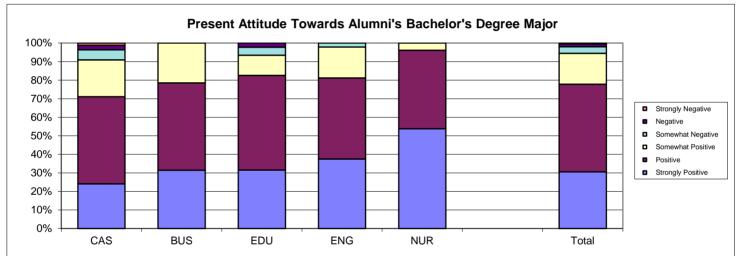

#### **Survey Results**

Charts: 2006 Baccalaureate Graduates Nine Years Out, Satisfaction

- \$ Present Attitude Toward the University
- \$ Present Attitude Towards Alumni's Bachelor's Degree Major
- \$ Quality of SIUE Education Relative to That of Friends at Other Schools