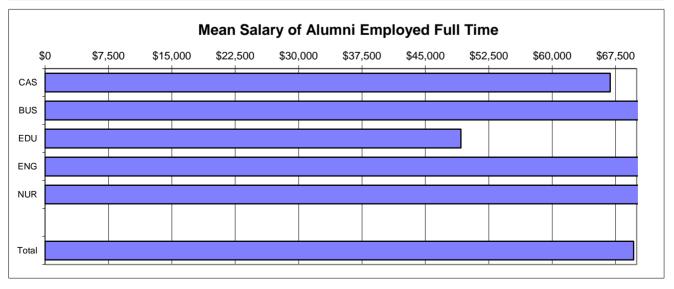

### Southern Illinois University Edwardsville Survey of 2006 Baccalaureate Graduates -- Nine Years Out Survey Responses -- Part I

Employment Questions

| School Detail, cont.                                | CAS      | BUS      | EDU      | ENG      | NUR      | Total    |
|-----------------------------------------------------|----------|----------|----------|----------|----------|----------|
| 7. Annual Earned Income in Current Job Before Taxes |          |          |          |          |          |          |
| Employed Full-Time                                  |          |          |          |          |          |          |
| Less Than \$25,000                                  | 5.1%     | 0.0%     | 2.7%     | 0.0%     | 0.0%     | 2.7%     |
| \$25,000 to \$29,999                                | 5.9%     | 0.0%     | 4.1%     | 0.0%     | 0.0%     | 3.3%     |
| \$30,000 to \$34,999                                | 7.4%     | 4.9%     | 6.8%     | 0.0%     | 0.0%     | 5.3%     |
| \$35,000 to \$39,999                                | 9.6%     | 3.3%     | 14.9%    | 0.0%     | 4.5%     | 8.0%     |
| \$40,000 to \$44,999                                | 11.0%    | 9.8%     | 17.6%    | 0.0%     | 0.0%     | 10.1%    |
| \$45,000 to 49,999                                  | 12.5%    | 6.6%     | 13.5%    | 0.0%     | 0.0%     | 9.2%     |
| \$50,000 or More                                    | 48.5%    | 75.4%    | 40.5%    | 100.0%   | 95.5%    | 61.4%    |
| Number Responding                                   | 136      | 61       | 74       | 44       | 22       | 337      |
| Mean Salary                                         | \$66,869 | \$77,097 | \$49,196 | \$95,130 | \$83,795 | \$69,634 |
| Employed Part-Time                                  |          |          |          |          |          |          |
| Less Than 20,000                                    | 70.0%    | 0.0%     |          |          | 0.0%     | 38.9%    |
| 20,000 to \$24,999                                  | 0.0%     | 0.0%     | 66.7%    |          | 0.0%     | 11.1%    |
| \$25,000 to \$29,999                                | 0.0%     | 33.3%    |          |          | 0.0%     | 5.6%     |
| \$30,000 to \$34,999                                | 20.0%    | 33.3%    |          |          | 0.0%     | 16.7%    |
| \$35,000 or More                                    | 10.0%    | 33.3%    | 33.3%    | 100.0%   | 100.0%   | 27.8%    |
| Number Responding                                   | 10       | 3        | 3        | 1        | 1        | 18       |
| Mean Salary                                         | \$21,500 | \$48,333 | \$28,575 | \$36,800 | \$60,000 | \$30,140 |
| Bachelor's Degree Preparation for Career Path       |          |          |          |          |          |          |
| Very Well                                           | 18.3%    | 22.1%    | 16.7%    | 17.0%    | 39.1%    | 19.7%    |
| Well                                                | 27.5%    | 35.3%    | 40.5%    | 44.7%    | 52.2%    | 35.5%    |
| Adequately                                          | 37.9%    | 35.3%    | 31.0%    | 31.9%    | 8.7%     | 33.3%    |
| Inadequately                                        | 9.8%     | 7.4%     | 8.3%     | 6.4%     | 0.0%     | 8.0%     |
| Poorly                                              | 5.2%     | 0.0%     | 2.4%     | 0.0%     | 0.0%     | 2.7%     |
| Very Poorly                                         | 1.3%     | 0.0%     | 1.2%     | 0.0%     | 0.0%     | 0.8%     |
| Number Responding                                   | 153      | 68       | 84       | 47       | 23       | 375      |
| 9a. Primary Occupation                              |          |          |          |          |          |          |
| Management                                          | 18.0%    | 15.6%    | 11.1%    | 10.9%    | 0.0%     | 14.0%    |
| Business Operations                                 | 4.7%     | 23.4%    | 1.2%     | 0.0%     | 0.0%     | 6.3%     |
| Financial Specialists                               | 1.3%     | 23.4%    | 2.5%     | 2.2%     | 0.0%     | 5.5%     |
| Computer Specialists                                | 1.3%     | 15.6%    | 2.5%     | 17.4%    | 8.3%     | 6.6%     |
| Mathematical Scientists and Technicians             | 0.0%     | 0.0%     | 0.0%     | 2.2%     | 0.0%     | 0.3%     |
| Architects, Surveyors, and Cartographers            | 1.3%     | 0.0%     | 0.0%     | 4.3%     | 0.0%     | 1.1%     |
| Engineers and Related Technicians                   | 1.3%     | 1.6%     | 0.0%     | 47.8%    | 0.0%     | 6.8%     |
| Life and Physical Scientists                        | 1.3%     | 0.0%     | 0.0%     | 0.0%     | 0.0%     | 0.5%     |
| Social Scientists                                   | 1.3%     | 1.6%     | 7.4%     | 0.0%     | 0.0%     | 2.5%     |
| Health: Doctors                                     | 5.3%     | 0.0%     | 0.0%     | 0.0%     | 0.0%     | 2.2%     |
| Health: Registered Nurses                           | 4.0%     | 1.6%     | 1.2%     | 0.0%     | 58.3%    | 6.0%     |
| Health: Therapists                                  | 0.7%     | 0.0%     | 8.6%     | 0.0%     | 0.0%     | 2.2%     |
| Health: Other Health Practs, Profs & supp           | 6.0%     | 0.0%     | 1.2%     | 0.0%     | 20.8%    | 4.1%     |
| Community and Social Service                        | 7.3%     | 0.0%     | 13.6%    | 0.0%     | 0.0%     | 6.0%     |
| Legal: Attorneys/Judges                             | 1.3%     | 3.1%     | 0.0%     | 2.2%     | 0.0%     | 1.4%     |
| Legal: Legal Support Workers                        | 0.7%     | 1.6%     | 1.2%     | 0.0%     | 4.2%     | 1.1%     |
| Education: Early Childhood Teachers                 | 0.7%     | 0.0%     | 4.9%     | 0.0%     | 0.0%     | 1.4%     |
| Education: Elementary School Teachers               | 0.0%     | 1.6%     | 16.0%    | 0.0%     | 0.0%     | 3.8%     |
| Education: Middle School Teachers                   | 0.7%     | 0.0%     | 1.2%     | 0.0%     | 0.0%     | 0.5%     |
| continued on nex page                               |          |          |          |          |          |          |