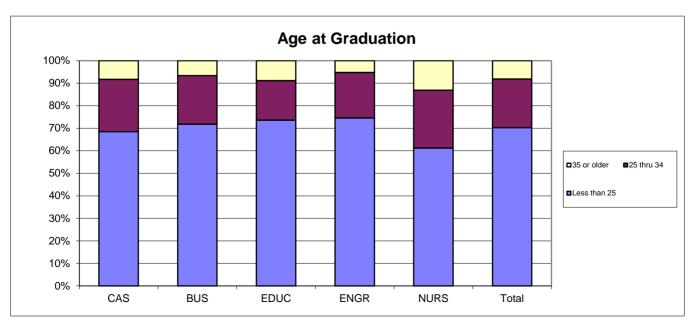

# 2006 Baccalaureate Recipients Profile

#### **Survey Population and Respondents**

Charts: 2006 Baccalaureate Recipients, Profile

- \$ Gender
- s Race/Ethnic
- \$ Age at Graduation
- \$ Matriculation Status
- \$ Time to Degree for New Freshmen
- \$ Time to Degree for New Transfers