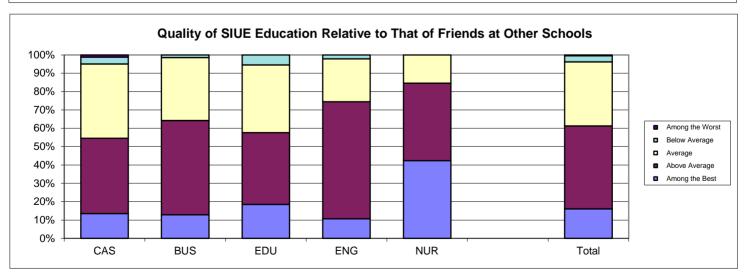

#### **Survey Results**

Charts: 2006 Baccalaureate Graduates Nine Years Out, Satisfaction

- \$ Present Attitude Toward the University
- \$ Present Attitude Towards Alumni's Bachelor's Degree Major
- \$ Quality of SIUE Education Relative to That of Friends at Other Schools