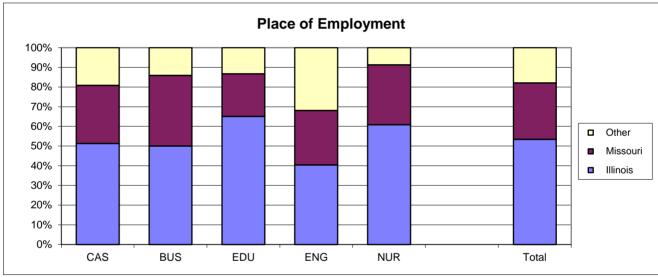

2006 Baccalaureate Graduates Nine Years Out, Employment Status

- \$ Employment Status
- \$ Place of Employment
- \$ Job in Field Related to Major?
- \$ Job Satisfaction
- \$ How Well Bachelor's Degree Prepared Alum for Current Career Path
- \$ Mean Salary of Alumni Employed Full Time

# Southern Illinois University Edwardsville Survey of 2006 Baccalaureate Graduates -- Nine Years Out Survey Responses -- Part I Employment Questions

| Employment Questions                                                                                                |       |          |          |       |       |          |
|---------------------------------------------------------------------------------------------------------------------|-------|----------|----------|-------|-------|----------|
| School Detail                                                                                                       | CAS   | BUS      | EDU      | ENG   | NUR   | Total    |
| Number of Survey Respondents                                                                                        | 166   | 70       | 92       | 48    | 26    | 402      |
| Number Employed:                                                                                                    |       |          |          |       |       |          |
| Full-time                                                                                                           | 87.9% | 92.9%    | 85.9%    | 95.8% | 88.5% | 89.3%    |
| Part-time                                                                                                           | 6.7%  | 4.3%     | 5.4%     | 2.1%  | 3.8%  | 5.2%     |
| Not, but Seeking                                                                                                    | 1.8%  | 1.4%     | 1.1%     | 2.1%  | 3.8%  | 1.7%     |
| Not, not Seeking                                                                                                    | 3.6%  | 1.4%     | 7.6%     | 0.0%  | 3.8%  | 3.7%     |
| Number Responding                                                                                                   | 165   | 70       | 92       | 48    | 26    | 401      |
| The remaining questions in Part I were to be answered only by respondents who were employed full-time or part-time. | 156   | 68       | 84       | 47    | 24    | 379      |
| 2. Place of Employment                                                                                              |       |          |          |       |       |          |
| Illinois                                                                                                            | 48.1% | 47.1%    | 64.3%    | 40.4% | 58.3% | 51.2%    |
| Missouri                                                                                                            | 27.6% | 33.8%    | 21.4%    | 27.7% | 29.2% | 27.4%    |
| Other                                                                                                               | 17.9% | 13.2%    | 13.1%    | 31.9% | 8.3%  | 17.2%    |
| Number Responding                                                                                                   | 10    | 4        | 1        | 0     | 1     | 363      |
| Classification of Primary Employer                                                                                  |       |          |          |       |       |          |
| Self-Employed or Private Practice                                                                                   | 11.6% | 7.5%     | 8.3%     | 4.3%  | 8.3%  | 9.0%     |
| Business (Industrial, Commercial or Service)                                                                        | 31.0% | 56.7%    | 9.5%     | 57.4% | 4.2%  | 32.4%    |
| Professional Firm (e.g., Engineering, Law)                                                                          | 3.9%  | 13.4%    | 6.0%     | 29.8% | 0.0%  | 9.0%     |
| College or University                                                                                               | 6.5%  | 1.5%     | 8.3%     | 0.0%  | 12.5% | 5.6%     |
| Elementary/Secondary School                                                                                         | 8.4%  | 1.5%     | 34.5%    | 0.0%  | 0.0%  | 11.4%    |
| Health Agency (e.g. Hospital, Clinic)                                                                               | 11.6% | 3.0%     | 13.1%    | 0.0%  | 66.7% | 12.5%    |
| Federal, State, or Local Government                                                                                 | 10.3% | 14.9%    | 6.0%     | 6.4%  | 4.2%  | 9.3%     |
| Armed Services                                                                                                      | 0.6%  | 0.0%     | 0.0%     | 2.1%  | 0.0%  | 0.5%     |
| NonProfit (Non-Government)                                                                                          | 11.6% | 0.0%     | 10.7%    | 0.0%  | 0.0%  | 7.2%     |
| Other                                                                                                               | 4.5%  | 1.5%     | 3.6%     | 0.0%  | 4.2%  | 3.2%     |
| Number Responding                                                                                                   | 155   | 67       | 84       | 47    | 24    | 377      |
| 4. Job Satisfaction                                                                                                 | .00   | <u> </u> | <u> </u> |       |       | <u> </u> |
| Very Satisfied                                                                                                      | 39.1% | 44.8%    | 39.3%    | 51.1% | 50.0% | 42.3%    |
| Satisfied                                                                                                           | 40.4% | 32.8%    | 39.3%    | 38.3% | 41.7% | 38.6%    |
| Somewhat Satisfied                                                                                                  | 11.5% | 22.4%    | 13.1%    | 8.5%  | 8.3%  | 13.2%    |
| Somewhat Dissatisfied                                                                                               | 4.5%  | 0.0%     | 4.8%     | 2.1%  | 0.0%  | 3.2%     |
| Dissatisfied                                                                                                        | 2.6%  | 0.0%     | 3.6%     | 0.0%  | 0.0%  | 1.9%     |
| Very Dissatisfied                                                                                                   | 1.9%  | 0.0%     | 0.0%     | 0.0%  | 0.0%  | 0.8%     |
| Number Responding                                                                                                   | 156   | 67       | 84       | 47    | 24    | 378      |
| 5. Job in Field?                                                                                                    | .00   | <u> </u> | <u> </u> |       |       | 0.0      |
| Closely Related                                                                                                     | 36.5% | 47.1%    | 56.0%    | 61.7% | 83.3% | 48.8%    |
| Related                                                                                                             | 24.4% | 45.6%    | 23.8%    | 31.9% | 16.7% | 28.5%    |
| Unrelated (by choice)                                                                                               | 25.6% | 5.9%     | 11.9%    | 2.1%  | 0.0%  | 14.5%    |
| Unrelated (not by choice)                                                                                           | 13.5% | 1.5%     | 8.3%     | 4.3%  | 0.0%  | 8.2%     |
| Unrelated (choice unknown)                                                                                          | 0.0%  | 0.0%     | 0.0%     | 0.0%  | 0.0%  | 0.0%     |
| Number Responding                                                                                                   | 156   | 68       | 84       | 47    | 24    | 379      |
| Number of Employers After Graduation                                                                                | .55   |          |          |       |       | 0,0      |
| One                                                                                                                 | 16.8% | 32.4%    | 27.4%    | 34.0% | 29.2% | 24.9%    |
| Two                                                                                                                 | 37.4% | 41.2%    | 25.0%    | 36.2% | 12.5% | 33.6%    |
| Three to Six                                                                                                        | 40.0% | 23.5%    | 44.0%    | 29.8% | 58.3% | 37.8%    |
| More than Six                                                                                                       | 5.8%  | 23.5%    | 3.6%     | 0.0%  | 0.0%  | 3.7%     |
|                                                                                                                     |       |          |          |       |       |          |
| Number Responding                                                                                                   | 155   | 68       | 84       | 47    | 24    | 378      |