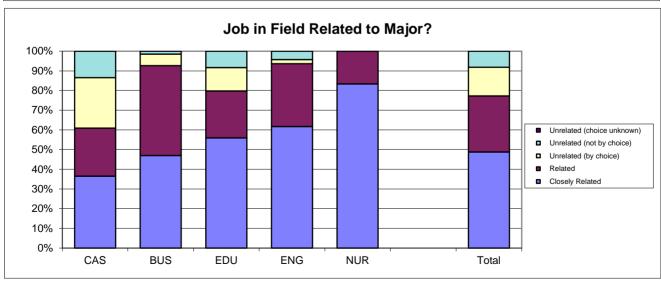

# Southern Illinois University Edwardsville Survey of 2006 Baccalaureate Graduates -- Nine Years Out Survey Responses -- Part I Employment Questions

| Employment Questions                                                                                                |       |          |          |       |       |          |
|---------------------------------------------------------------------------------------------------------------------|-------|----------|----------|-------|-------|----------|
| School Detail                                                                                                       | CAS   | BUS      | EDU      | ENG   | NUR   | Total    |
| Number of Survey Respondents                                                                                        | 166   | 70       | 92       | 48    | 26    | 402      |
| Number Employed:                                                                                                    |       |          |          |       |       |          |
| Full-time                                                                                                           | 87.9% | 92.9%    | 85.9%    | 95.8% | 88.5% | 89.3%    |
| Part-time                                                                                                           | 6.7%  | 4.3%     | 5.4%     | 2.1%  | 3.8%  | 5.2%     |
| Not, but Seeking                                                                                                    | 1.8%  | 1.4%     | 1.1%     | 2.1%  | 3.8%  | 1.7%     |
| Not, not Seeking                                                                                                    | 3.6%  | 1.4%     | 7.6%     | 0.0%  | 3.8%  | 3.7%     |
| Number Responding                                                                                                   | 165   | 70       | 92       | 48    | 26    | 401      |
| The remaining questions in Part I were to be answered only by respondents who were employed full-time or part-time. | 156   | 68       | 84       | 47    | 24    | 379      |
| 2. Place of Employment                                                                                              |       |          |          |       |       |          |
| Illinois                                                                                                            | 48.1% | 47.1%    | 64.3%    | 40.4% | 58.3% | 51.2%    |
| Missouri                                                                                                            | 27.6% | 33.8%    | 21.4%    | 27.7% | 29.2% | 27.4%    |
| Other                                                                                                               | 17.9% | 13.2%    | 13.1%    | 31.9% | 8.3%  | 17.2%    |
| Number Responding                                                                                                   | 10    | 4        | 1        | 0     | 1     | 363      |
| Classification of Primary Employer                                                                                  |       |          |          |       |       |          |
| Self-Employed or Private Practice                                                                                   | 11.6% | 7.5%     | 8.3%     | 4.3%  | 8.3%  | 9.0%     |
| Business (Industrial, Commercial or Service)                                                                        | 31.0% | 56.7%    | 9.5%     | 57.4% | 4.2%  | 32.4%    |
| Professional Firm (e.g., Engineering, Law)                                                                          | 3.9%  | 13.4%    | 6.0%     | 29.8% | 0.0%  | 9.0%     |
| College or University                                                                                               | 6.5%  | 1.5%     | 8.3%     | 0.0%  | 12.5% | 5.6%     |
| Elementary/Secondary School                                                                                         | 8.4%  | 1.5%     | 34.5%    | 0.0%  | 0.0%  | 11.4%    |
| Health Agency (e.g. Hospital, Clinic)                                                                               | 11.6% | 3.0%     | 13.1%    | 0.0%  | 66.7% | 12.5%    |
| Federal, State, or Local Government                                                                                 | 10.3% | 14.9%    | 6.0%     | 6.4%  | 4.2%  | 9.3%     |
| Armed Services                                                                                                      | 0.6%  | 0.0%     | 0.0%     | 2.1%  | 0.0%  | 0.5%     |
| NonProfit (Non-Government)                                                                                          | 11.6% | 0.0%     | 10.7%    | 0.0%  | 0.0%  | 7.2%     |
| Other                                                                                                               | 4.5%  | 1.5%     | 3.6%     | 0.0%  | 4.2%  | 3.2%     |
| Number Responding                                                                                                   | 155   | 67       | 84       | 47    | 24    | 377      |
| 4. Job Satisfaction                                                                                                 | .00   | <u> </u> | <u> </u> |       |       | <u> </u> |
| Very Satisfied                                                                                                      | 39.1% | 44.8%    | 39.3%    | 51.1% | 50.0% | 42.3%    |
| Satisfied                                                                                                           | 40.4% | 32.8%    | 39.3%    | 38.3% | 41.7% | 38.6%    |
| Somewhat Satisfied                                                                                                  | 11.5% | 22.4%    | 13.1%    | 8.5%  | 8.3%  | 13.2%    |
| Somewhat Dissatisfied                                                                                               | 4.5%  | 0.0%     | 4.8%     | 2.1%  | 0.0%  | 3.2%     |
| Dissatisfied                                                                                                        | 2.6%  | 0.0%     | 3.6%     | 0.0%  | 0.0%  | 1.9%     |
| Very Dissatisfied                                                                                                   | 1.9%  | 0.0%     | 0.0%     | 0.0%  | 0.0%  | 0.8%     |
| Number Responding                                                                                                   | 156   | 67       | 84       | 47    | 24    | 378      |
| 5. Job in Field?                                                                                                    | .00   | <u> </u> | <u> </u> |       |       | 0.0      |
| Closely Related                                                                                                     | 36.5% | 47.1%    | 56.0%    | 61.7% | 83.3% | 48.8%    |
| Related                                                                                                             | 24.4% | 45.6%    | 23.8%    | 31.9% | 16.7% | 28.5%    |
| Unrelated (by choice)                                                                                               | 25.6% | 5.9%     | 11.9%    | 2.1%  | 0.0%  | 14.5%    |
| Unrelated (not by choice)                                                                                           | 13.5% | 1.5%     | 8.3%     | 4.3%  | 0.0%  | 8.2%     |
| Unrelated (choice unknown)                                                                                          | 0.0%  | 0.0%     | 0.0%     | 0.0%  | 0.0%  | 0.0%     |
| Number Responding                                                                                                   | 156   | 68       | 84       | 47    | 24    | 379      |
| Number of Employers After Graduation                                                                                | .55   |          |          |       |       | 0,0      |
| One                                                                                                                 | 16.8% | 32.4%    | 27.4%    | 34.0% | 29.2% | 24.9%    |
| Two                                                                                                                 | 37.4% | 41.2%    | 25.0%    | 36.2% | 12.5% | 33.6%    |
| Three to Six                                                                                                        | 40.0% | 23.5%    | 44.0%    | 29.8% | 58.3% | 37.8%    |
| More than Six                                                                                                       | 5.8%  | 23.5%    | 3.6%     | 0.0%  | 0.0%  | 3.7%     |
|                                                                                                                     |       |          |          |       |       |          |
| Number Responding                                                                                                   | 155   | 68       | 84       | 47    | 24    | 378      |