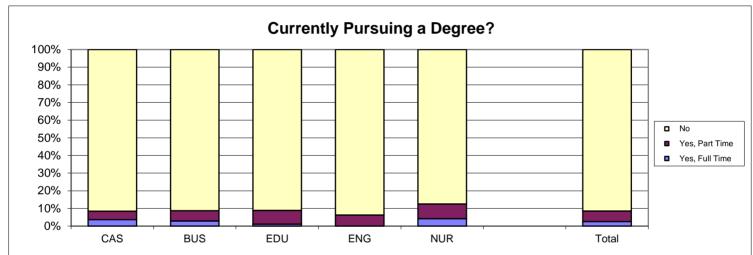

2006 Baccalaureate Graduates Nine Years Out, Additional Education

- \$ Additional Postsecondary Degree?
- \$ Currently Pursuing a Degree?
- \$ How Well Bachelor's Degree Prepared Alumni for Additional Degree