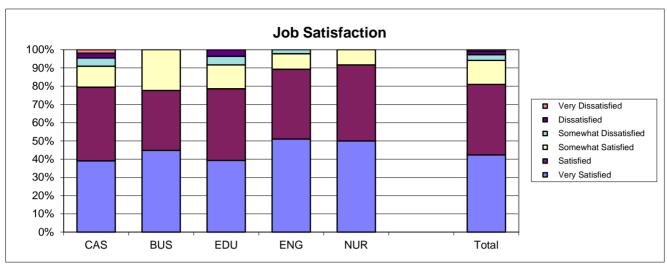

# Southern Illinois University Edwardsville Survey of 2006 Baccalaureate Graduates -- Nine Years Out Survey Responses -- Part I Employment Questions

| Employment Questions                                                                                                |       |          |          |       |       |          |
|---------------------------------------------------------------------------------------------------------------------|-------|----------|----------|-------|-------|----------|
| School Detail                                                                                                       | CAS   | BUS      | EDU      | ENG   | NUR   | Total    |
| Number of Survey Respondents                                                                                        | 166   | 70       | 92       | 48    | 26    | 402      |
| Number Employed:                                                                                                    |       |          |          |       |       |          |
| Full-time                                                                                                           | 87.9% | 92.9%    | 85.9%    | 95.8% | 88.5% | 89.3%    |
| Part-time                                                                                                           | 6.7%  | 4.3%     | 5.4%     | 2.1%  | 3.8%  | 5.2%     |
| Not, but Seeking                                                                                                    | 1.8%  | 1.4%     | 1.1%     | 2.1%  | 3.8%  | 1.7%     |
| Not, not Seeking                                                                                                    | 3.6%  | 1.4%     | 7.6%     | 0.0%  | 3.8%  | 3.7%     |
| Number Responding                                                                                                   | 165   | 70       | 92       | 48    | 26    | 401      |
| The remaining questions in Part I were to be answered only by respondents who were employed full-time or part-time. | 156   | 68       | 84       | 47    | 24    | 379      |
| 2. Place of Employment                                                                                              |       |          |          |       |       |          |
| Illinois                                                                                                            | 48.1% | 47.1%    | 64.3%    | 40.4% | 58.3% | 51.2%    |
| Missouri                                                                                                            | 27.6% | 33.8%    | 21.4%    | 27.7% | 29.2% | 27.4%    |
| Other                                                                                                               | 17.9% | 13.2%    | 13.1%    | 31.9% | 8.3%  | 17.2%    |
| Number Responding                                                                                                   | 10    | 4        | 1        | 0     | 1     | 363      |
| Classification of Primary Employer                                                                                  |       |          |          |       |       |          |
| Self-Employed or Private Practice                                                                                   | 11.6% | 7.5%     | 8.3%     | 4.3%  | 8.3%  | 9.0%     |
| Business (Industrial, Commercial or Service)                                                                        | 31.0% | 56.7%    | 9.5%     | 57.4% | 4.2%  | 32.4%    |
| Professional Firm (e.g., Engineering, Law)                                                                          | 3.9%  | 13.4%    | 6.0%     | 29.8% | 0.0%  | 9.0%     |
| College or University                                                                                               | 6.5%  | 1.5%     | 8.3%     | 0.0%  | 12.5% | 5.6%     |
| Elementary/Secondary School                                                                                         | 8.4%  | 1.5%     | 34.5%    | 0.0%  | 0.0%  | 11.4%    |
| Health Agency (e.g. Hospital, Clinic)                                                                               | 11.6% | 3.0%     | 13.1%    | 0.0%  | 66.7% | 12.5%    |
| Federal, State, or Local Government                                                                                 | 10.3% | 14.9%    | 6.0%     | 6.4%  | 4.2%  | 9.3%     |
| Armed Services                                                                                                      | 0.6%  | 0.0%     | 0.0%     | 2.1%  | 0.0%  | 0.5%     |
| NonProfit (Non-Government)                                                                                          | 11.6% | 0.0%     | 10.7%    | 0.0%  | 0.0%  | 7.2%     |
| Other                                                                                                               | 4.5%  | 1.5%     | 3.6%     | 0.0%  | 4.2%  | 3.2%     |
| Number Responding                                                                                                   | 155   | 67       | 84       | 47    | 24    | 377      |
| 4. Job Satisfaction                                                                                                 | .00   | <u> </u> | <u> </u> |       |       | <u> </u> |
| Very Satisfied                                                                                                      | 39.1% | 44.8%    | 39.3%    | 51.1% | 50.0% | 42.3%    |
| Satisfied                                                                                                           | 40.4% | 32.8%    | 39.3%    | 38.3% | 41.7% | 38.6%    |
| Somewhat Satisfied                                                                                                  | 11.5% | 22.4%    | 13.1%    | 8.5%  | 8.3%  | 13.2%    |
| Somewhat Dissatisfied                                                                                               | 4.5%  | 0.0%     | 4.8%     | 2.1%  | 0.0%  | 3.2%     |
| Dissatisfied                                                                                                        | 2.6%  | 0.0%     | 3.6%     | 0.0%  | 0.0%  | 1.9%     |
| Very Dissatisfied                                                                                                   | 1.9%  | 0.0%     | 0.0%     | 0.0%  | 0.0%  | 0.8%     |
| Number Responding                                                                                                   | 156   | 67       | 84       | 47    | 24    | 378      |
| 5. Job in Field?                                                                                                    | .00   | <u> </u> | <u> </u> |       |       | 0.0      |
| Closely Related                                                                                                     | 36.5% | 47.1%    | 56.0%    | 61.7% | 83.3% | 48.8%    |
| Related                                                                                                             | 24.4% | 45.6%    | 23.8%    | 31.9% | 16.7% | 28.5%    |
| Unrelated (by choice)                                                                                               | 25.6% | 5.9%     | 11.9%    | 2.1%  | 0.0%  | 14.5%    |
| Unrelated (not by choice)                                                                                           | 13.5% | 1.5%     | 8.3%     | 4.3%  | 0.0%  | 8.2%     |
| Unrelated (choice unknown)                                                                                          | 0.0%  | 0.0%     | 0.0%     | 0.0%  | 0.0%  | 0.0%     |
| Number Responding                                                                                                   | 156   | 68       | 84       | 47    | 24    | 379      |
| Number of Employers After Graduation                                                                                | .55   |          |          |       |       | 0,0      |
| One                                                                                                                 | 16.8% | 32.4%    | 27.4%    | 34.0% | 29.2% | 24.9%    |
| Two                                                                                                                 | 37.4% | 41.2%    | 25.0%    | 36.2% | 12.5% | 33.6%    |
| Three to Six                                                                                                        | 40.0% | 23.5%    | 44.0%    | 29.8% | 58.3% | 37.8%    |
| More than Six                                                                                                       | 5.8%  | 23.5%    | 3.6%     | 0.0%  | 0.0%  | 3.7%     |
|                                                                                                                     |       |          |          |       |       |          |
| Number Responding                                                                                                   | 155   | 68       | 84       | 47    | 24    | 378      |