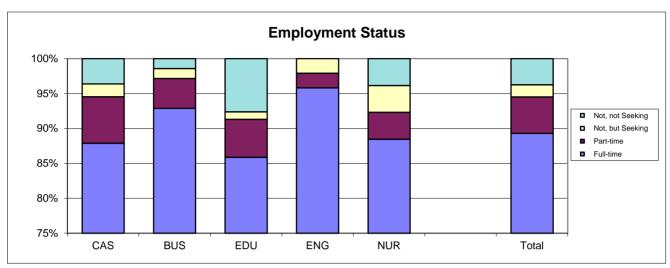

2006 Baccalaureate Graduates Nine Years Out, Employment Status

- \$ Employment Status
- \$ Place of Employment
- \$ Job in Field Related to Major?
- \$ Job Satisfaction
- \$ How Well Bachelor's Degree Prepared Alum for Current Career Path
- \$ Mean Salary of Alumni Employed Full Time

# Southern Illinois University Edwardsville Survey of 2006 Baccalaureate Graduates -- Nine Years Out Survey Responses -- Part I Employment Questions

| Employment Questions                                                                                                |       |          |          |       |       |          |
|---------------------------------------------------------------------------------------------------------------------|-------|----------|----------|-------|-------|----------|
| School Detail                                                                                                       | CAS   | BUS      | EDU      | ENG   | NUR   | Total    |
| Number of Survey Respondents                                                                                        | 166   | 70       | 92       | 48    | 26    | 402      |
| Number Employed:                                                                                                    |       |          |          |       |       |          |
| Full-time                                                                                                           | 87.9% | 92.9%    | 85.9%    | 95.8% | 88.5% | 89.3%    |
| Part-time                                                                                                           | 6.7%  | 4.3%     | 5.4%     | 2.1%  | 3.8%  | 5.2%     |
| Not, but Seeking                                                                                                    | 1.8%  | 1.4%     | 1.1%     | 2.1%  | 3.8%  | 1.7%     |
| Not, not Seeking                                                                                                    | 3.6%  | 1.4%     | 7.6%     | 0.0%  | 3.8%  | 3.7%     |
| Number Responding                                                                                                   | 165   | 70       | 92       | 48    | 26    | 401      |
| The remaining questions in Part I were to be answered only by respondents who were employed full-time or part-time. | 156   | 68       | 84       | 47    | 24    | 379      |
| 2. Place of Employment                                                                                              |       |          |          |       |       |          |
| Illinois                                                                                                            | 48.1% | 47.1%    | 64.3%    | 40.4% | 58.3% | 51.2%    |
| Missouri                                                                                                            | 27.6% | 33.8%    | 21.4%    | 27.7% | 29.2% | 27.4%    |
| Other                                                                                                               | 17.9% | 13.2%    | 13.1%    | 31.9% | 8.3%  | 17.2%    |
| Number Responding                                                                                                   | 10    | 4        | 1        | 0     | 1     | 363      |
| Classification of Primary Employer                                                                                  |       |          |          |       |       |          |
| Self-Employed or Private Practice                                                                                   | 11.6% | 7.5%     | 8.3%     | 4.3%  | 8.3%  | 9.0%     |
| Business (Industrial, Commercial or Service)                                                                        | 31.0% | 56.7%    | 9.5%     | 57.4% | 4.2%  | 32.4%    |
| Professional Firm (e.g., Engineering, Law)                                                                          | 3.9%  | 13.4%    | 6.0%     | 29.8% | 0.0%  | 9.0%     |
| College or University                                                                                               | 6.5%  | 1.5%     | 8.3%     | 0.0%  | 12.5% | 5.6%     |
| Elementary/Secondary School                                                                                         | 8.4%  | 1.5%     | 34.5%    | 0.0%  | 0.0%  | 11.4%    |
| Health Agency (e.g. Hospital, Clinic)                                                                               | 11.6% | 3.0%     | 13.1%    | 0.0%  | 66.7% | 12.5%    |
| Federal, State, or Local Government                                                                                 | 10.3% | 14.9%    | 6.0%     | 6.4%  | 4.2%  | 9.3%     |
| Armed Services                                                                                                      | 0.6%  | 0.0%     | 0.0%     | 2.1%  | 0.0%  | 0.5%     |
| NonProfit (Non-Government)                                                                                          | 11.6% | 0.0%     | 10.7%    | 0.0%  | 0.0%  | 7.2%     |
| Other                                                                                                               | 4.5%  | 1.5%     | 3.6%     | 0.0%  | 4.2%  | 3.2%     |
| Number Responding                                                                                                   | 155   | 67       | 84       | 47    | 24    | 377      |
| 4. Job Satisfaction                                                                                                 | .00   | <u> </u> | <u> </u> |       |       | <u> </u> |
| Very Satisfied                                                                                                      | 39.1% | 44.8%    | 39.3%    | 51.1% | 50.0% | 42.3%    |
| Satisfied                                                                                                           | 40.4% | 32.8%    | 39.3%    | 38.3% | 41.7% | 38.6%    |
| Somewhat Satisfied                                                                                                  | 11.5% | 22.4%    | 13.1%    | 8.5%  | 8.3%  | 13.2%    |
| Somewhat Dissatisfied                                                                                               | 4.5%  | 0.0%     | 4.8%     | 2.1%  | 0.0%  | 3.2%     |
| Dissatisfied                                                                                                        | 2.6%  | 0.0%     | 3.6%     | 0.0%  | 0.0%  | 1.9%     |
| Very Dissatisfied                                                                                                   | 1.9%  | 0.0%     | 0.0%     | 0.0%  | 0.0%  | 0.8%     |
| Number Responding                                                                                                   | 156   | 67       | 84       | 47    | 24    | 378      |
| 5. Job in Field?                                                                                                    | .00   | <u> </u> | <u> </u> |       |       | 0.0      |
| Closely Related                                                                                                     | 36.5% | 47.1%    | 56.0%    | 61.7% | 83.3% | 48.8%    |
| Related                                                                                                             | 24.4% | 45.6%    | 23.8%    | 31.9% | 16.7% | 28.5%    |
| Unrelated (by choice)                                                                                               | 25.6% | 5.9%     | 11.9%    | 2.1%  | 0.0%  | 14.5%    |
| Unrelated (not by choice)                                                                                           | 13.5% | 1.5%     | 8.3%     | 4.3%  | 0.0%  | 8.2%     |
| Unrelated (choice unknown)                                                                                          | 0.0%  | 0.0%     | 0.0%     | 0.0%  | 0.0%  | 0.0%     |
| Number Responding                                                                                                   | 156   | 68       | 84       | 47    | 24    | 379      |
| Number of Employers After Graduation                                                                                | .55   |          |          |       |       | 0,0      |
| One                                                                                                                 | 16.8% | 32.4%    | 27.4%    | 34.0% | 29.2% | 24.9%    |
| Two                                                                                                                 | 37.4% | 41.2%    | 25.0%    | 36.2% | 12.5% | 33.6%    |
| Three to Six                                                                                                        | 40.0% | 23.5%    | 44.0%    | 29.8% | 58.3% | 37.8%    |
| More than Six                                                                                                       | 5.8%  | 23.5%    | 3.6%     | 0.0%  | 0.0%  | 3.7%     |
|                                                                                                                     |       |          |          |       |       |          |
| Number Responding                                                                                                   | 155   | 68       | 84       | 47    | 24    | 378      |