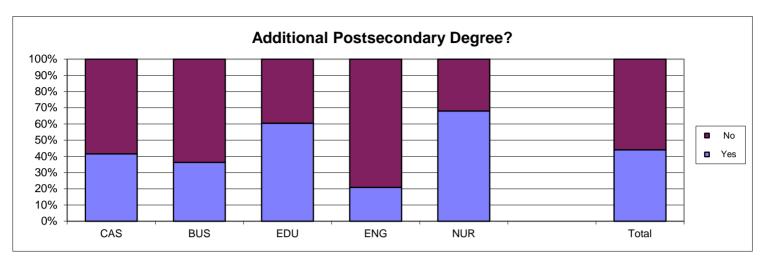

2006 Baccalaureate Graduates Nine Years Out, Additional Education

- \$ Additional Postsecondary Degree?
- \$ Currently Pursuing a Degree?
- \$ How Well Bachelor's Degree Prepared Alumni for Additional Degree