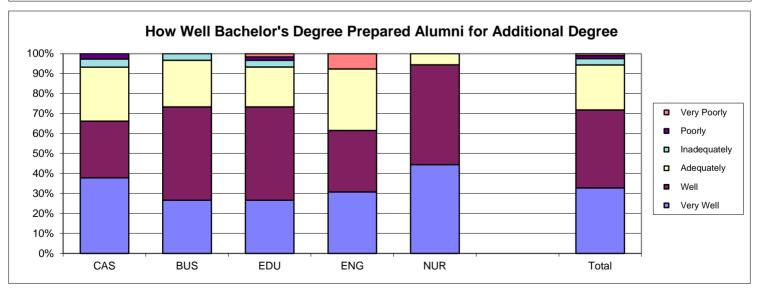

2006 Baccalaureate Graduates Nine Years Out, Additional Education

- \$ Additional Postsecondary Degree?
- \$ Currently Pursuing a Degree?
- \$ How Well Bachelor's Degree Prepared Alumni for Additional Degree