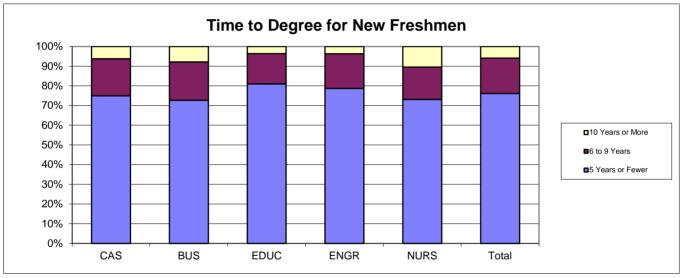

#### **Survey Population and Respondents**

Charts: 2006 Baccalaureate Recipients, Profile

- \$ Gender
- s Race/Ethnic
- \$ Age at Graduation
- \$ Matriculation Status
- \$ Time to Degree for New Freshmen
- \$ Time to Degree for New Transfers

# 2006 Baccalaureate Recipients Profile

# 2006 Baccalaureate Recipients *Profile*, cont.