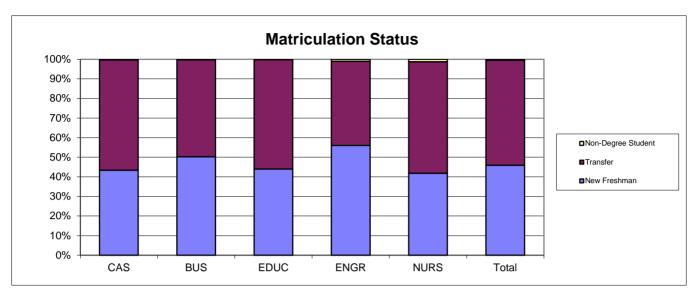

# 2006 Baccalaureate Recipients Profile

#### **Survey Population and Respondents**

Charts: 2006 Baccalaureate Recipients, Profile

- \$ Gender
- s Race/Ethnic
- \$ Age at Graduation
- \$ Matriculation Status
- \$ Time to Degree for New Freshmen
- \$ Time to Degree for New Transfers