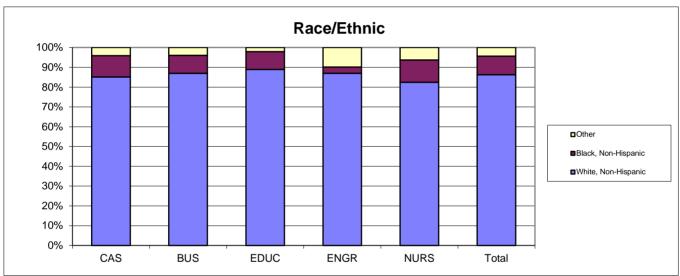

# 2006 Baccalaureate Recipients Profile

#### **Survey Population and Respondents**

Charts: 2006 Baccalaureate Recipients, Profile

- \$ Gender
- s Race/Ethnic
- \$ Age at Graduation
- \$ Matriculation Status
- \$ Time to Degree for New Freshmen
- \$ Time to Degree for New Transfers