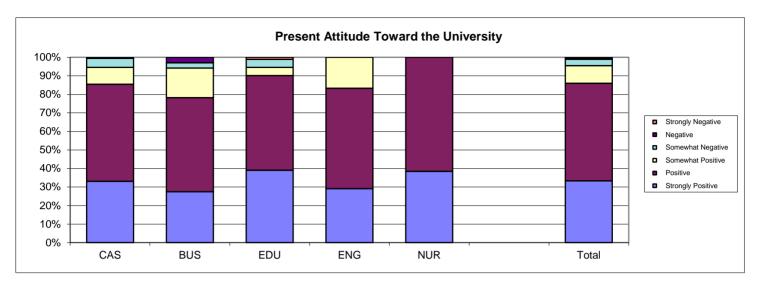

#### **Survey Results**

Charts: 2006 Baccalaureate Graduates Nine Years Out, Satisfaction

- \$ Present Attitude Toward the University
- \$ Present Attitude Towards Alumni's Bachelor's Degree Major
- \$ Quality of SIUE Education Relative to That of Friends at Other Schools