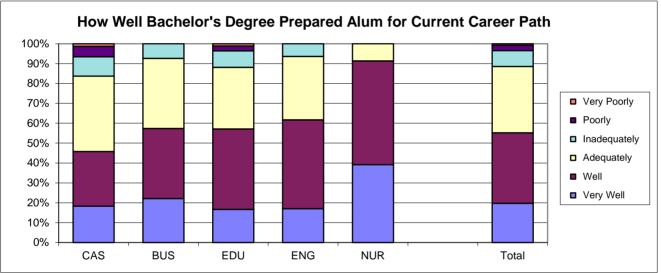

### Southern Illinois University Edwardsville Survey of 2006 Baccalaureate Graduates -- Nine Years Out Survey Responses -- Part I

Employment Questions

| School Detail, cont.                                | CAS      | BUS      | EDU      | ENG      | NUR      | Total    |
|-----------------------------------------------------|----------|----------|----------|----------|----------|----------|
| 7. Annual Earned Income in Current Job Before Taxes |          |          |          |          |          |          |
| Employed Full-Time                                  |          |          |          |          |          |          |
| Less Than \$25,000                                  | 5.1%     | 0.0%     | 2.7%     | 0.0%     | 0.0%     | 2.7%     |
| \$25,000 to \$29,999                                | 5.9%     | 0.0%     | 4.1%     | 0.0%     | 0.0%     | 3.3%     |
| \$30,000 to \$34,999                                | 7.4%     | 4.9%     | 6.8%     | 0.0%     | 0.0%     | 5.3%     |
| \$35,000 to \$39,999                                | 9.6%     | 3.3%     | 14.9%    | 0.0%     | 4.5%     | 8.0%     |
| \$40,000 to \$44,999                                | 11.0%    | 9.8%     | 17.6%    | 0.0%     | 0.0%     | 10.1%    |
| \$45,000 to 49,999                                  | 12.5%    | 6.6%     | 13.5%    | 0.0%     | 0.0%     | 9.2%     |
| \$50,000 or More                                    | 48.5%    | 75.4%    | 40.5%    | 100.0%   | 95.5%    | 61.4%    |
| Number Responding                                   | 136      | 61       | 74       | 44       | 22       | 337      |
| Mean Salary                                         | \$66,869 | \$77,097 | \$49,196 | \$95,130 | \$83,795 | \$69,634 |
| Employed Part-Time                                  |          |          |          |          |          |          |
| Less Than 20,000                                    | 70.0%    | 0.0%     |          |          | 0.0%     | 38.9%    |
| 20,000 to \$24,999                                  | 0.0%     | 0.0%     | 66.7%    |          | 0.0%     | 11.1%    |
| \$25,000 to \$29,999                                | 0.0%     | 33.3%    |          |          | 0.0%     | 5.6%     |
| \$30,000 to \$34,999                                | 20.0%    | 33.3%    |          |          | 0.0%     | 16.7%    |
| \$35,000 or More                                    | 10.0%    | 33.3%    | 33.3%    | 100.0%   | 100.0%   | 27.8%    |
| Number Responding                                   | 10       | 3        | 3        | 1        | 1        | 18       |
| Mean Salary                                         | \$21,500 | \$48,333 | \$28,575 | \$36,800 | \$60,000 | \$30,140 |
| Bachelor's Degree Preparation for Career Path       |          |          |          |          |          |          |
| Very Well                                           | 18.3%    | 22.1%    | 16.7%    | 17.0%    | 39.1%    | 19.7%    |
| Well                                                | 27.5%    | 35.3%    | 40.5%    | 44.7%    | 52.2%    | 35.5%    |
| Adequately                                          | 37.9%    | 35.3%    | 31.0%    | 31.9%    | 8.7%     | 33.3%    |
| Inadequately                                        | 9.8%     | 7.4%     | 8.3%     | 6.4%     | 0.0%     | 8.0%     |
| Poorly                                              | 5.2%     | 0.0%     | 2.4%     | 0.0%     | 0.0%     | 2.7%     |
| Very Poorly                                         | 1.3%     | 0.0%     | 1.2%     | 0.0%     | 0.0%     | 0.8%     |
| Number Responding                                   | 153      | 68       | 84       | 47       | 23       | 375      |
| 9a. Primary Occupation                              |          |          |          |          |          |          |
| Management                                          | 18.0%    | 15.6%    | 11.1%    | 10.9%    | 0.0%     | 14.0%    |
| Business Operations                                 | 4.7%     | 23.4%    | 1.2%     | 0.0%     | 0.0%     | 6.3%     |
| Financial Specialists                               | 1.3%     | 23.4%    | 2.5%     | 2.2%     | 0.0%     | 5.5%     |
| Computer Specialists                                | 1.3%     | 15.6%    | 2.5%     | 17.4%    | 8.3%     | 6.6%     |
| Mathematical Scientists and Technicians             | 0.0%     | 0.0%     | 0.0%     | 2.2%     | 0.0%     | 0.3%     |
| Architects, Surveyors, and Cartographers            | 1.3%     | 0.0%     | 0.0%     | 4.3%     | 0.0%     | 1.1%     |
| Engineers and Related Technicians                   | 1.3%     | 1.6%     | 0.0%     | 47.8%    | 0.0%     | 6.8%     |
| Life and Physical Scientists                        | 1.3%     | 0.0%     | 0.0%     | 0.0%     | 0.0%     | 0.5%     |
| Social Scientists                                   | 1.3%     | 1.6%     | 7.4%     | 0.0%     | 0.0%     | 2.5%     |
| Health: Doctors                                     | 5.3%     | 0.0%     | 0.0%     | 0.0%     | 0.0%     | 2.2%     |
| Health: Registered Nurses                           | 4.0%     | 1.6%     | 1.2%     | 0.0%     | 58.3%    | 6.0%     |
| Health: Therapists                                  | 0.7%     | 0.0%     | 8.6%     | 0.0%     | 0.0%     | 2.2%     |
| Health: Other Health Practs, Profs & supp           | 6.0%     | 0.0%     | 1.2%     | 0.0%     | 20.8%    | 4.1%     |
| Community and Social Service                        | 7.3%     | 0.0%     | 13.6%    | 0.0%     | 0.0%     | 6.0%     |
| Legal: Attorneys/Judges                             | 1.3%     | 3.1%     | 0.0%     | 2.2%     | 0.0%     | 1.4%     |
| Legal: Legal Support Workers                        | 0.7%     | 1.6%     | 1.2%     | 0.0%     | 4.2%     | 1.1%     |
| Education: Early Childhood Teachers                 | 0.7%     | 0.0%     | 4.9%     | 0.0%     | 0.0%     | 1.4%     |
| Education: Elementary School Teachers               | 0.0%     | 1.6%     | 16.0%    | 0.0%     | 0.0%     | 3.8%     |
| Education: Middle School Teachers                   | 0.7%     | 0.0%     | 1.2%     | 0.0%     | 0.0%     | 0.5%     |
| continued on nex page                               |          |          |          |          |          |          |