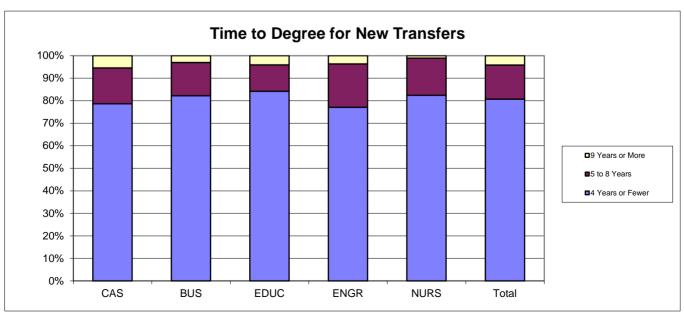

#### **Survey Population and Respondents**

Charts: 2006 Baccalaureate Recipients, Profile

- \$ Gender
- s Race/Ethnic
- \$ Age at Graduation
- \$ Matriculation Status
- \$ Time to Degree for New Freshmen
- \$ Time to Degree for New Transfers

# 2006 Baccalaureate Recipients Profile

# 2006 Baccalaureate Recipients *Profile*, cont.