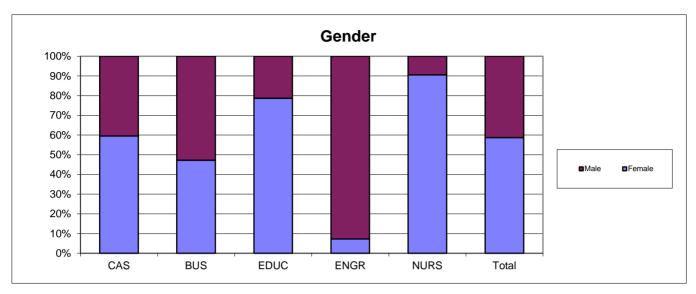

# 2006 Baccalaureate Recipients Profile

#### **Survey Population and Respondents**

Charts: 2006 Baccalaureate Recipients, Profile

- \$ Gender
- s Race/Ethnic
- \$ Age at Graduation
- \$ Matriculation Status
- \$ Time to Degree for New Freshmen
- \$ Time to Degree for New Transfers