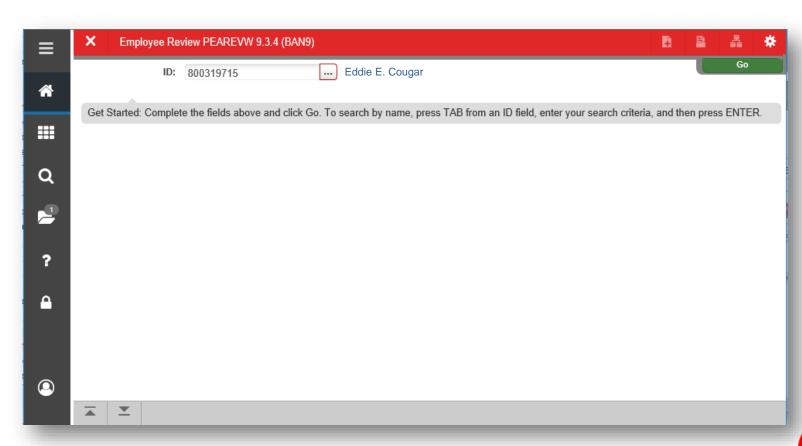

4. Click Go or Next Section .

| ≡        | Х   | Employee Review PEAREVW 9.3.4 (BAN9)                                                                                        | B      | <u>=</u> | A     | #        |
|----------|-----|-----------------------------------------------------------------------------------------------------------------------------|--------|----------|-------|----------|
| <b>A</b> |     | ID: 800319715 Eddie E. Cougar                                                                                               |        | 7        | Go    |          |
|          | Get | Started: Complete the fields above and click Go. To search by name, press TAB from an ID field, enter your search criteria, | and th | en press | ENTER | <b>.</b> |
| ##       |     |                                                                                                                             |        |          |       |          |
| Q        |     |                                                                                                                             |        |          |       |          |
| <b>2</b> |     |                                                                                                                             |        |          |       |          |
| ?        |     |                                                                                                                             |        |          |       |          |
| <u> </u> |     |                                                                                                                             |        |          |       |          |
|          |     |                                                                                                                             |        |          |       |          |
| <b>②</b> |     |                                                                                                                             |        |          |       |          |
|          | _   |                                                                                                                             |        |          |       |          |

5. List of Review Types will populate including dates of completion and due dates. Utilize the Next Pages ▶ and per page icons 10 ✓ to view complete list of records.

5. Use the Tools section to print or click Start Over enter the Banner ID of another employee.