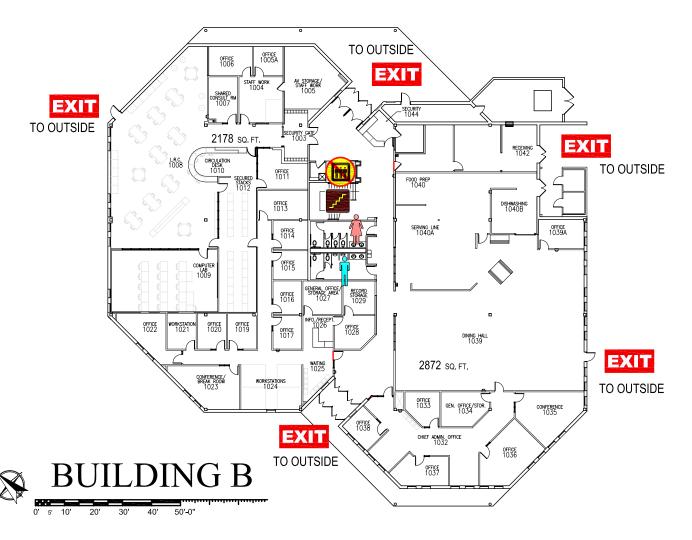

### **EMERGENCY EXIT PLAN**

**EXIT** IN CASE OF EMERGENCY USE MARKED EXITS **EXIT** 

🗎 DO NOT USE ELEVATORS 🖼

Library Building 1st FLOOR