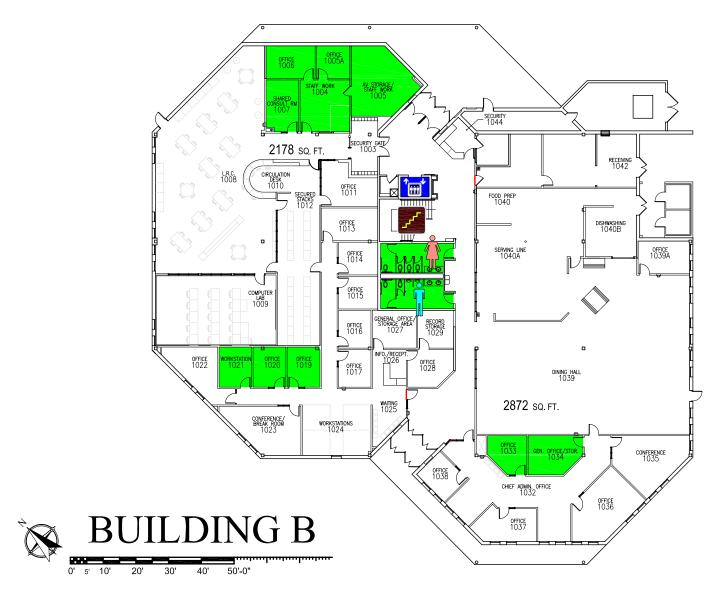

# Library Building 1st FLOOR

### **EMERGENCY EXIT PLAN**

**EXIT** IN CASE OF EMERGENCY USE MARKED EXITS **EXIT** 

🗎 DO NOT USE ELEVATORS 🖼

Library Building 1st FLOOR

#### EMERGENCY STORM SHELTERS

In event of a Tornado Warning everyone should go to a PRIMARY SHELTER

Library Building
1st FLOOR