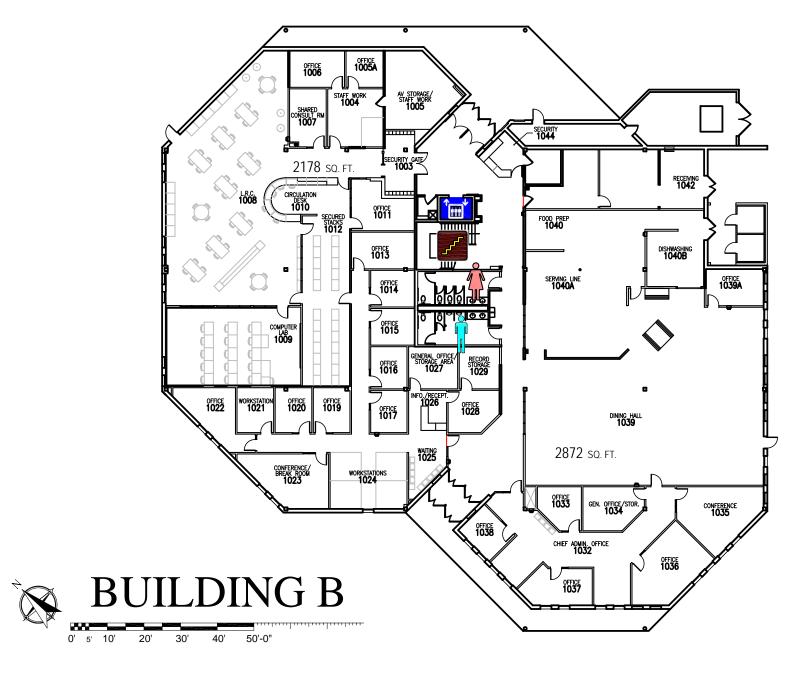

# Library Building 1st FLOOR





# Library Building 2nd FLOOR

SEND COMMENTS TO:
donande@siue.edu

Facilities Management
Maps & Floor Plans
http://www.stax.cduFACJTESicarapmagirdes.htm

### **EMERGENCY EXIT PLAN**



**EXIT** IN CASE OF EMERGENCY USE MARKED EXITS **EXIT** 



🗎 DO NOT USE ELEVATORS 🖼



Library Building 1st FLOOR

## **EMERGENCY EXIT PLAN**





🗎 DO NOT USE ELEVATORS 🗎



Library Building 2nd FLOOR

#### EMERGENCY STORM SHELTERS

In event of a Tornado Warning everyone should go to a PRIMARY SHELTER



Library Building
1st FLOOR

#### EMERGENCY STORM SHELTERS

In event of a Tornado Warning everyone should go to a 1st Floor PRIMARY SHELTER

In event you can not get to a Primary Shelter go to a SECONDARY STORM SHELTER



Library Building 2nd FLOOR