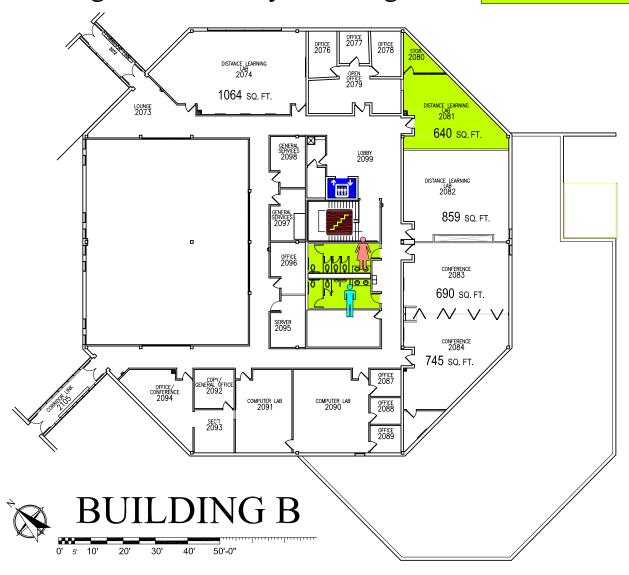

# Library Building 2nd FLOOR

SEND COMMENTS TO:
donande@siue.edu

Facilities Management
Maps & Floor Plans
http://www.stax.cduFACJTESicarapmagirdes.htm

## **EMERGENCY EXIT PLAN**

🗎 DO NOT USE ELEVATORS 🗎

Library Building 2nd FLOOR

#### EMERGENCY STORM SHELTERS

In event of a Tornado Warning everyone should go to a 1st Floor PRIMARY SHELTER

In event you can not get to a Primary Shelter go to a SECONDARY STORM SHELTER

Library Building 2nd FLOOR