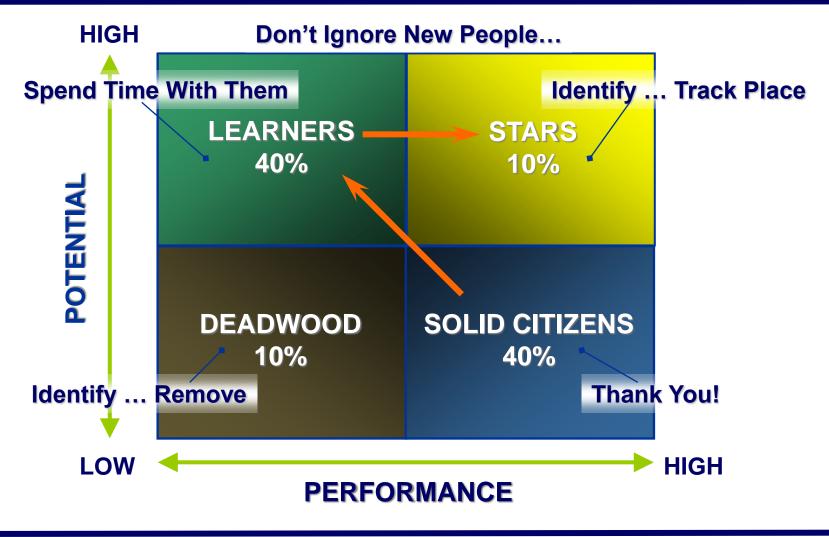

Leadership... Command

"Expedite!"

- Process helps replicate success!
- Continue to challenge the process
- Benchmark: You can't always invent
- Experiment and take risks
- Invest in Training
- Provide tools, remove barriers
- Stress Excellence in all you do!
- RESULTS!!