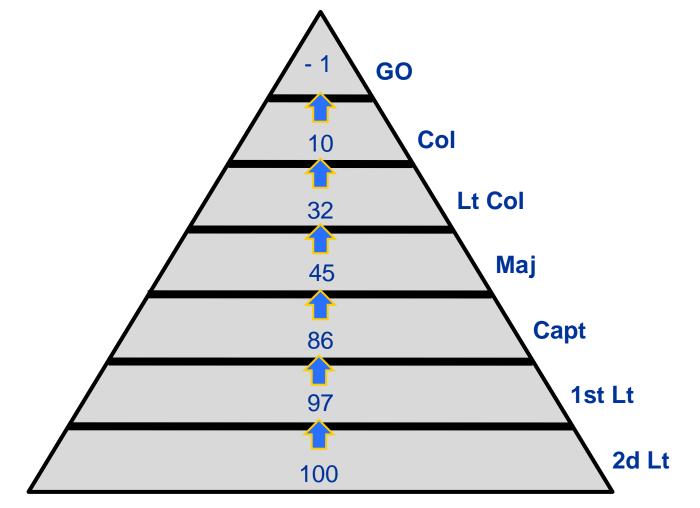

# "Busiest Wing in USAF!" Global commitment New aircraft and mission Low morale

"Expedite!"

Leadership...

Command

Year of the Family

I Learned .... About People

- Envision the future
  - Motivate others to find a better way
- Inspire, Excite, Challenge & Communicate
- Establish Pride and Self Esteem
  - Recognition and unit awareness
  - Pelican Pride Day, Notes and Pens
- Model the new behavior...all the time!
- Ignoring it...Validates it